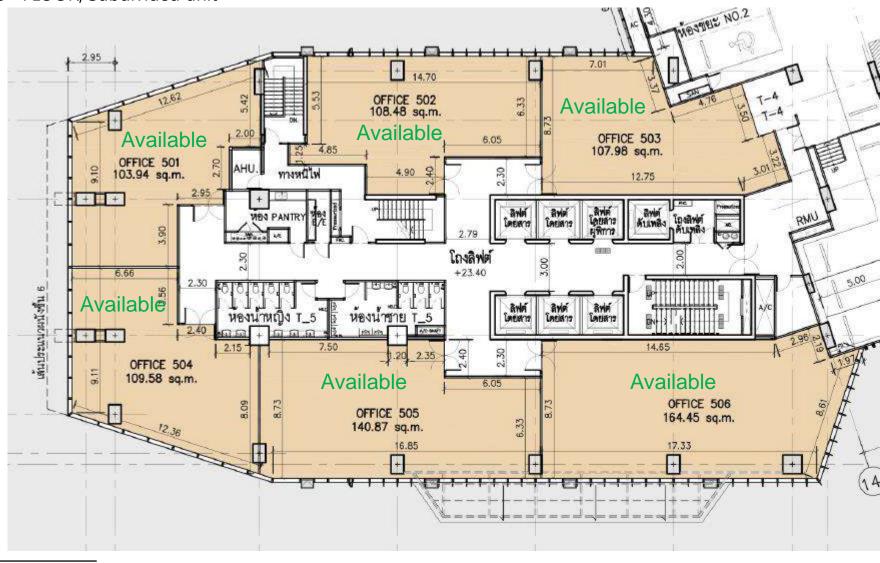

## The Rice - Standard Handover Conditions

<sup>\*</sup>Subjected to building completion in Q1, 2023

FLOOR PLAN THE RICE

5<sup>th</sup> FLOOR, Subdivided unit

Phaholyothin Road

Pradiphat Road