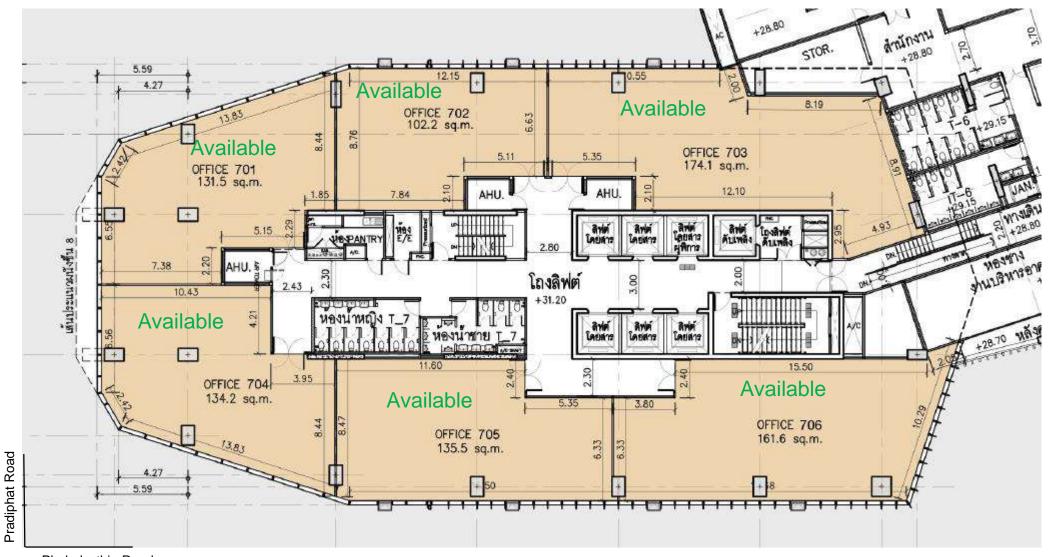

## FLOOR PLAN THE RICE

6<sup>th</sup> FLOOR, Subdivided unit

Phaholyothin Road

Pradiphat Road

FLOOR PLAN THE RICE

7<sup>th</sup> Floor, Subdivided unit

Phaholyothin Road

8<sup>th</sup> FLOOR, Subdivided unit

<sup>\*</sup>Subjected to final measurement and the Landlord reserves the right to make changes without prior notice.

Knight Frank

TYPICAL FLOOR PLAN THE RICE

9<sup>th</sup> -14<sup>th</sup> & 16<sup>th</sup> - 19<sup>th</sup> FLOOR, Whole Floor - 960.13 sq.m.