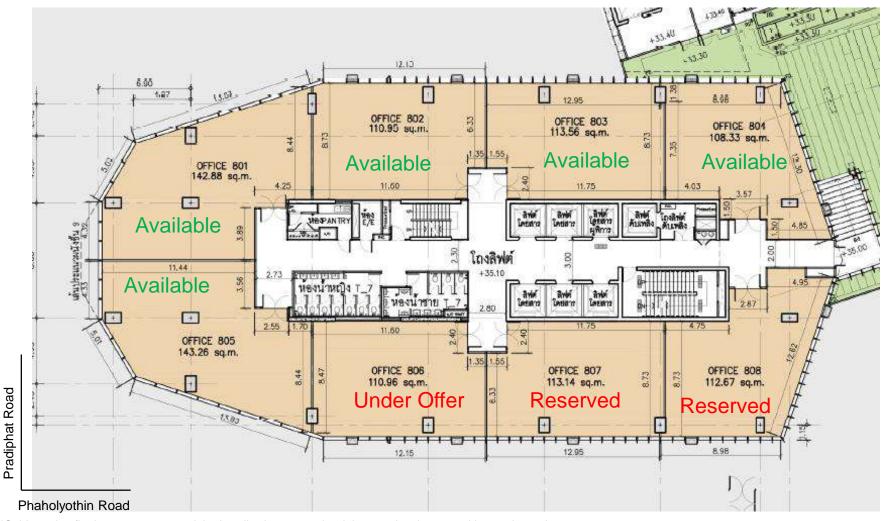

## The Rice - Standard Handover Conditions

<sup>\*</sup>Subjected to building completion in Q1, 2023

FLOOR PLAN THE RICE

5<sup>th</sup> FLOOR, Subdivided unit

Phaholyothin Road

Pradiphat Road

## FLOOR PLAN THE RICE

6<sup>th</sup> FLOOR, Subdivided unit

Phaholyothin Road

Pradiphat Road

FLOOR PLAN THE RICE

7<sup>th</sup> Floor, Subdivided unit

Phaholyothin Road

8<sup>th</sup> FLOOR, Subdivided unit