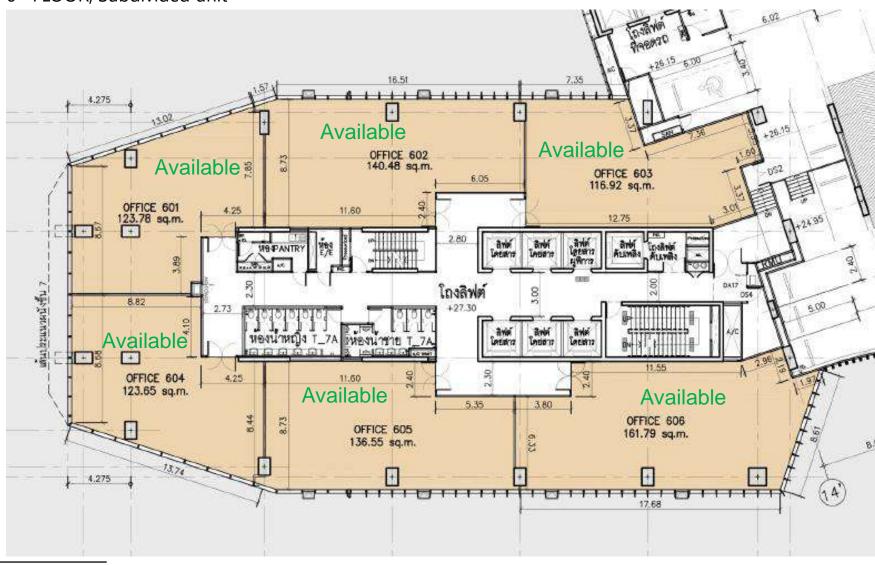

## FLOOR PLAN THE RICE

6<sup>th</sup> FLOOR, Subdivided unit

Phaholyothin Road

Pradiphat Road

FLOOR PLAN THE RICE

7<sup>th</sup> Floor, Subdivided unit

Phaholyothin Road

8<sup>th</sup> FLOOR, Subdivided unit