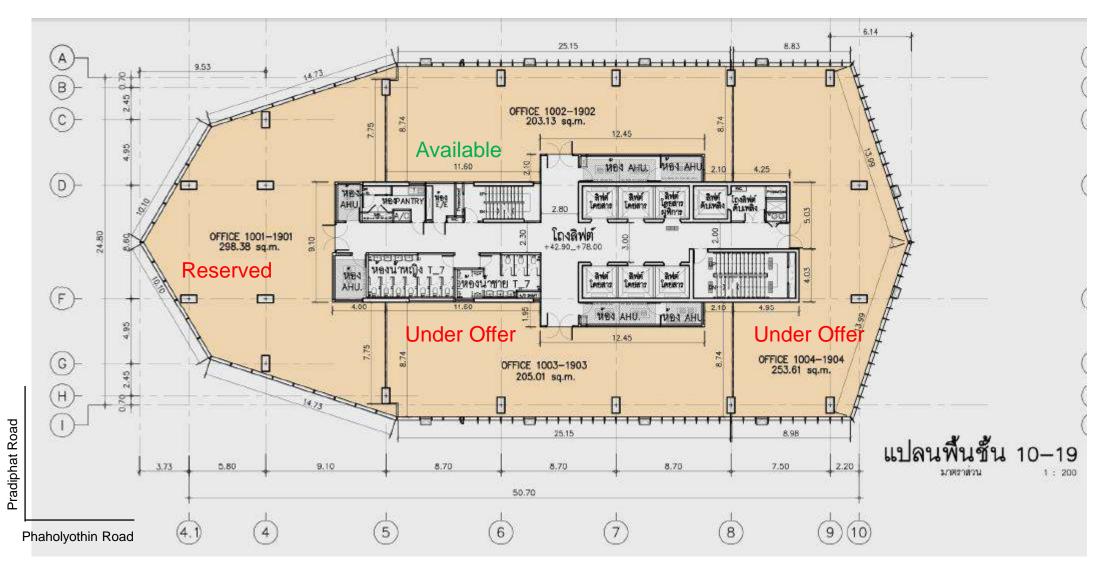

<sup>\*</sup>Subjected to final measurement and the Landlord reserves the right to make changes without prior notice.

Knight Frank

TYPICAL FLOOR PLAN THE RICE

9<sup>th</sup> -14<sup>th</sup> & 16<sup>th</sup> - 19<sup>th</sup> FLOOR, Whole Floor - 960.13 sq.m.