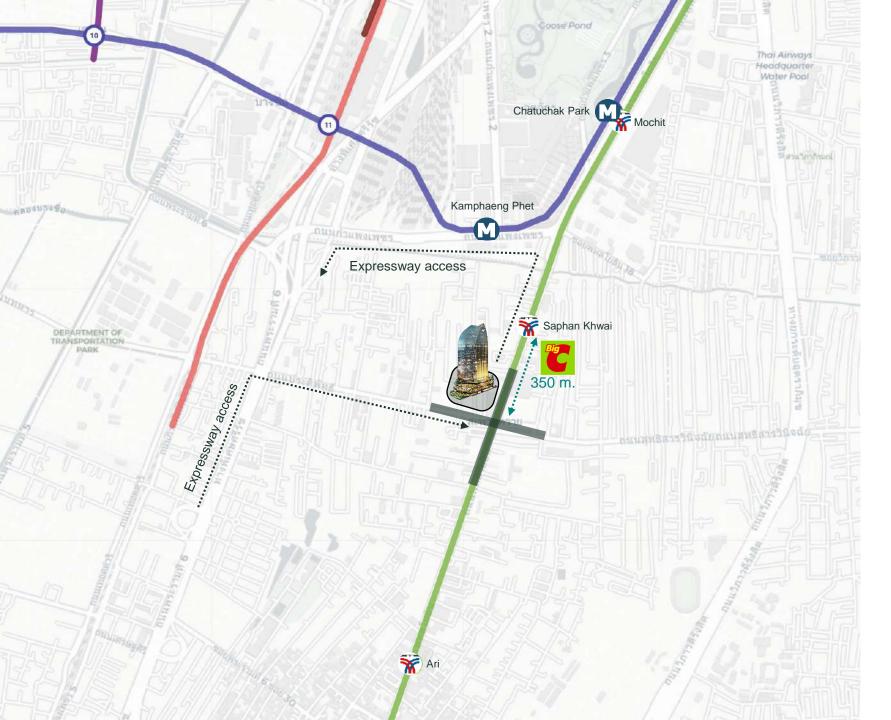

## **LOCATION MAPS**

BTS: Saphan Khwai

**→** 350 m.

MRT: Kamphaeng Phet / Chatuchak Park

1.4 km / 1.6 km

Sirat Expressway (Toll Road)

--> 2 km

**Super Market** 200 m.