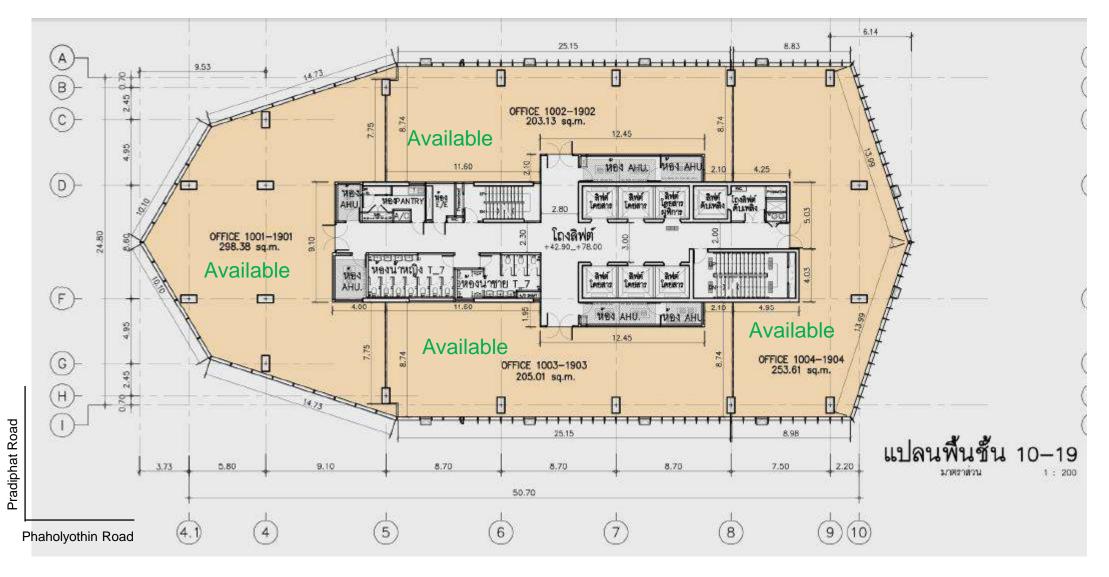

<sup>\*</sup>Subjected to final measurement and the Landlord reserves the right to make changes without prior notice.

Knight Frank

TYPICAL FLOOR PLAN THE RICE

9<sup>th</sup> -14<sup>th</sup> & 16<sup>th</sup> - 19<sup>th</sup> FLOOR, Whole Floor - 960.13 sq.m.