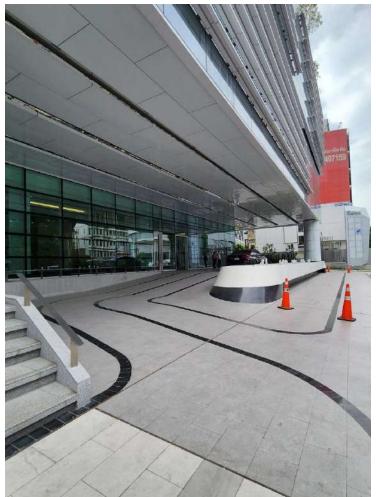

**Lease term:** 3 years with an option to renew

**Asking Rental Rate:** Office THB 775.- /sq m/month (Inclusive of service charge)

Security Deposit: 3 months of rental fee and service fee

**Car Parking Space :** Total car parking space of 471 spaces (B1– 4F)

## The Rice - Overview Photos

\*Subjected to building completion in Q1, 2023

Knight Frank