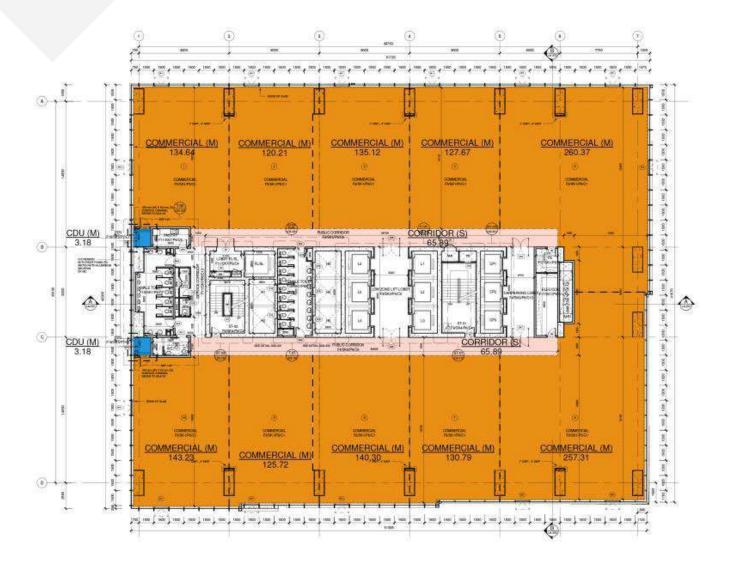

### **LOCATION**

| Floor - 9              | Sq.m.    |
|------------------------|----------|
| Available: Whole Floor | 1,575.36 |
| CDU                    | 6.36     |
| Corridor               | 131.78   |
| Grand Total            | 1,713.50 |