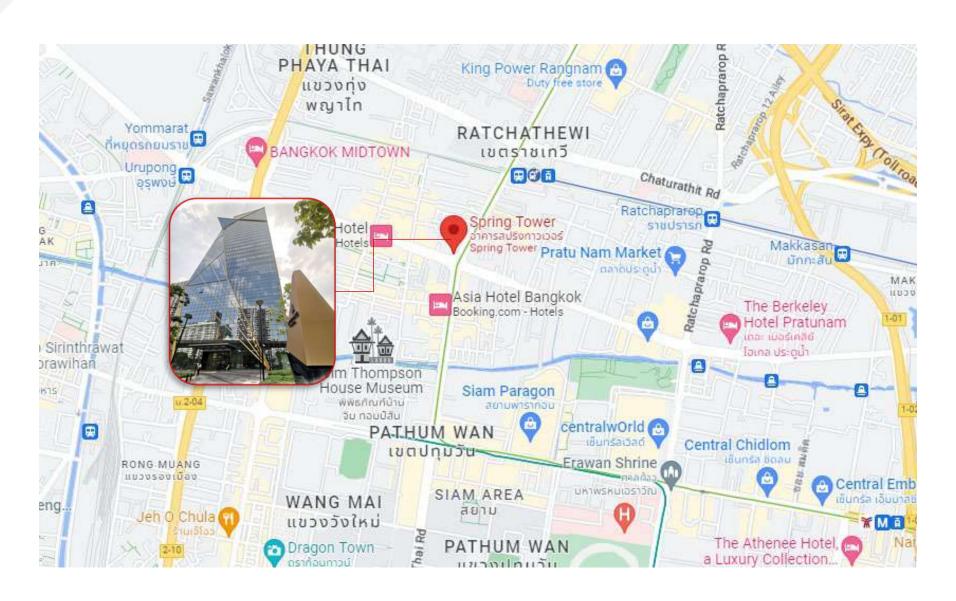

### **LOCATION**

| Floor - 9              | Sq.m.    |
|------------------------|----------|
| Available: Whole Floor | 1,575.36 |
| CDU                    | 6.36     |
| Corridor               | 131.78   |
| Grand Total            | 1,713.50 |