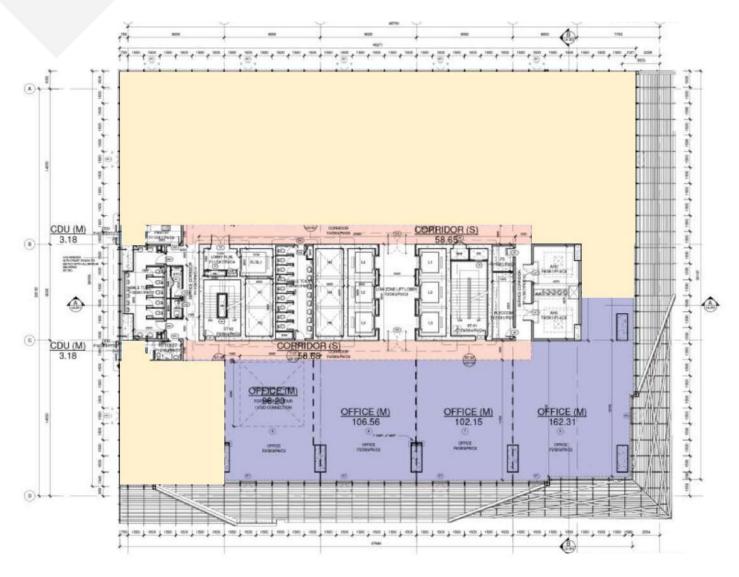

<sup>\*</sup>Subject to availability and contract.

| Floor - 12             | Sq.m.    |
|------------------------|----------|
| Available: Whole Floor | 1,475.13 |
| CDU                    | 6.36     |
| Corridor               | 117.33   |
| Grand Total            | 1,598.82 |