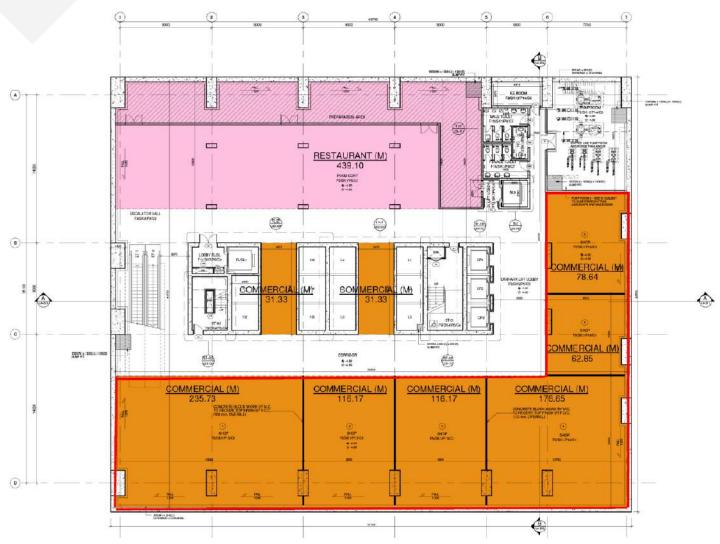

### **AVAILABLE SPACES - RETAIL**

| Floor - B             | Sq.m.    |
|-----------------------|----------|
| Available: Shop       | 786.21   |
| Available: Food Court | 439.10   |
| Grand Total           | 1,287.97 |