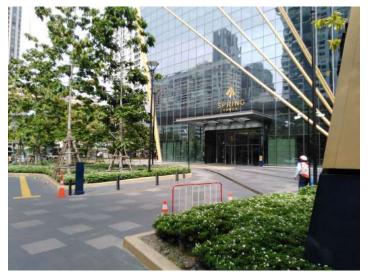

able: Unit 3-6 | 127.65   |
| CDU                 |          |
| Corridor            | 111.94   |
| Grand Total         | 1,315.22 |
|                     |          |

<sup>\*</sup>Subject to availability and contract.



| Floor - 22        | Sq.m.    |
|-------------------|----------|
| Available: Unit 5 | 191.01   |
| CDU               | 6.76     |
| Corridor          | 111.94   |
| Grand Total       | 1,372.25 |
|                   |          |

<sup>\*</sup>Subject to availability and contract.

### **AVAILABLE SPACES - RETAIL**



| Floor - B             | Sq.m.    |
|-----------------------|----------|
| Available: Shop       | 786.21   |
| Available: Food Court | 439.10   |
| Grand Total           | 1,287.97 |

<sup>\*</sup>Subject to availability and contract.

# **PICTURES**











\*Subject to availability and contract.

# **HANDOVER CONDITION**



<sup>\*</sup>Subject to availability and contract.