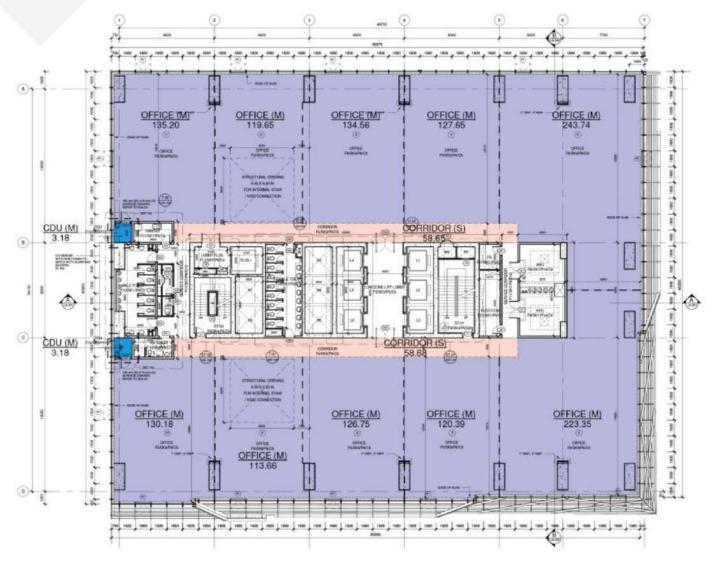

<sup>\*</sup>Subject to availability and contract.

| Floor - 12             | Sq.m.    |
|------------------------|----------|
| Available: Whole Floor | 1,475.13 |
| CDU                    | 6.36     |
| Corridor               | 117.33   |
| Grand Total            | 1,598.82 |