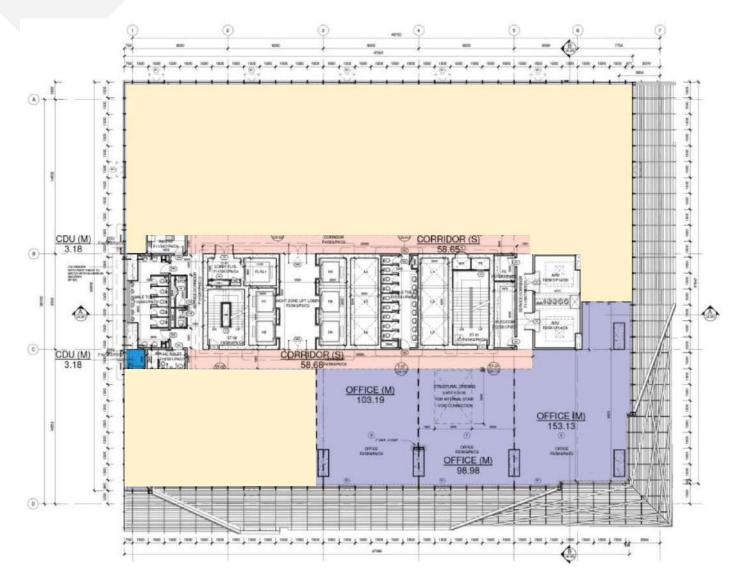

<sup>\*</sup>Subject to availability and contract.

| Floor - 13                          | Sq.m.   |
|-------------------------------------|---------|
| Available: Half Floor<br>(Unit 1-5) | 753.61  |
| CDU                                 | 6.36    |
| Corridor                            | 117.33  |
| Grand Total                         | 1,567.9 |
|                                     |         |