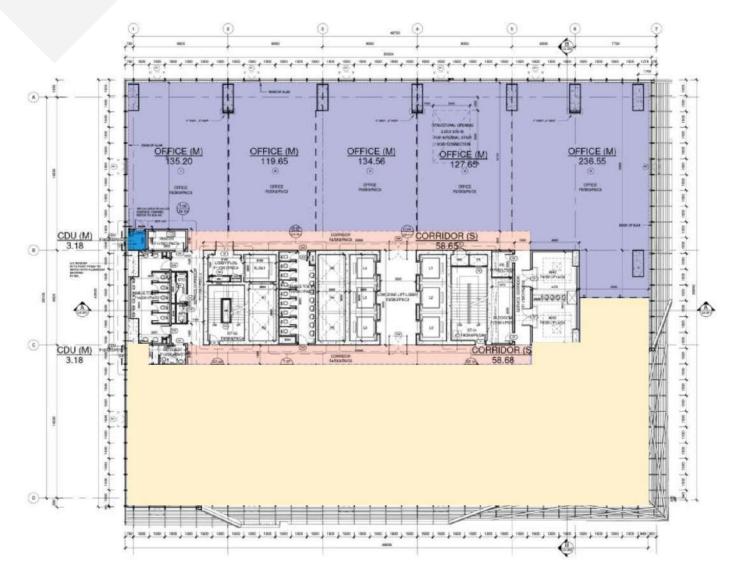

<sup>\*</sup>Subject to availability and contract.

| Floor - 13                          | Sq.m.   |
|-------------------------------------|---------|
| Available: Half Floor<br>(Unit 1-5) | 753.61  |
| CDU                                 | 6.36    |
| Corridor                            | 117.33  |
| Grand Total                         | 1,567.9 |
|                                     |         |