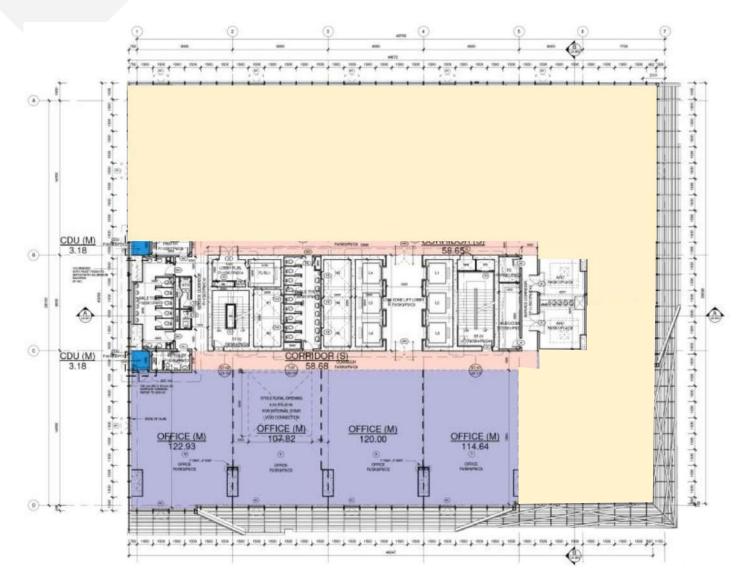

### **LOCATION**

| Floor - 9              | Sq.m.    |
|------------------------|----------|
| Available: Whole Floor | 1,575.36 |
| CDU                    | 6.36     |
| Corridor               | 131.78   |
| Grand Total            | 1,713.50 |