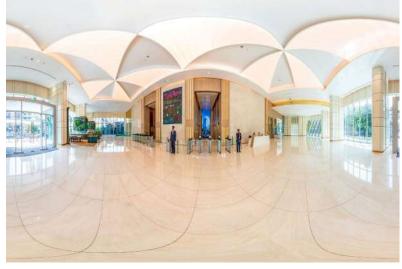

le: Unit 3-6 | 127.65   |
| CDU                 |          |
| Corridor            | 111.94   |
| Grand Total         | 1,315.22 |
|                     |          |

<sup>\*</sup>Subject to availability and contract.



| Floor - 22        | Sq.m.    |
|-------------------|----------|
| Available: Unit 5 | 191.01   |
| CDU               | 6.76     |
| Corridor          | 111.94   |
| Grand Total       | 1,372.25 |
|                   |          |

<sup>\*</sup>Subject to availability and contract.

### **AVAILABLE SPACES - RETAIL**



| Floor - B             | Sq.m.    |
|-----------------------|----------|
| Available: Shop       | 786.21   |
| Available: Food Court | 439.10   |
| Grand Total           | 1,287.97 |

<sup>\*</sup>Subject to availability and contract.

# **PICTURES**











\*Subject to availability and contract.

# **HANDOVER CONDITION**



<sup>\*</sup>Subject to availability and contract.