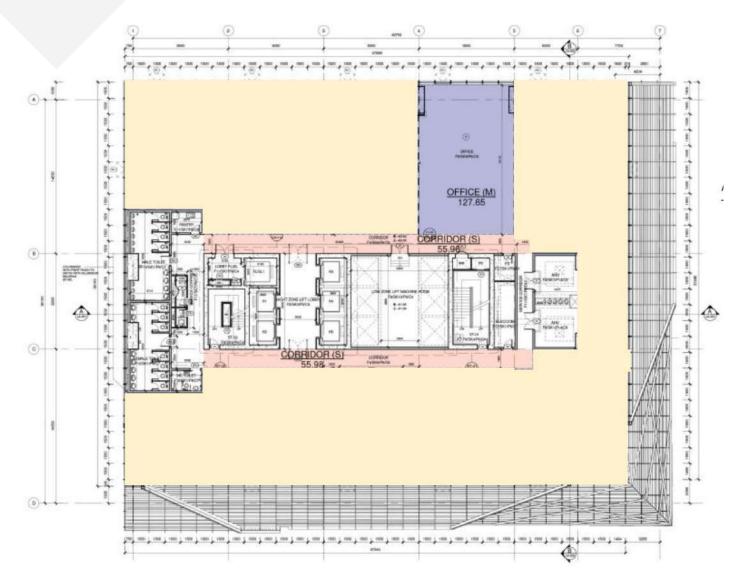

<sup>\*</sup>Subject to availability and contract.

| Floor - 22        | Sq.m.    |
|-------------------|----------|
| Available: Unit 5 | 191.01   |
| CDU               | 6.76     |
| Corridor          | 111.94   |
| Grand Total       | 1,372.25 |
|                   |          |