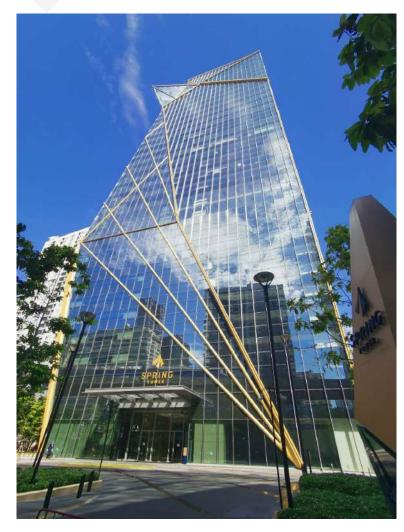

ilable: Unit 3-6 | 127.65   |
| CDU                 |          |
| Corridor            | 111.94   |
| Grand Total         | 1,315.22 |
|                     |          |

<sup>\*</sup>Subject to availability and contract.



| Floor - 22        | Sq.m.    |
|-------------------|----------|
| Available: Unit 5 | 191.01   |
| CDU               | 6.76     |
| Corridor          | 111.94   |
| Grand Total       | 1,372.25 |
|                   |          |

<sup>\*</sup>Subject to availability and contract.

### **AVAILABLE SPACES - RETAIL**



| Floor - B             | Sq.m.    |
|-----------------------|----------|
| Available: Shop       | 786.21   |
| Available: Food Court | 439.10   |
| Grand Total           | 1,287.97 |

<sup>\*</sup>Subject to availability and contract.

# **PICTURES**











\*Subject to availability and contract.

# **HANDOVER CONDITION**



<sup>\*</sup>Subject to availability and contract.