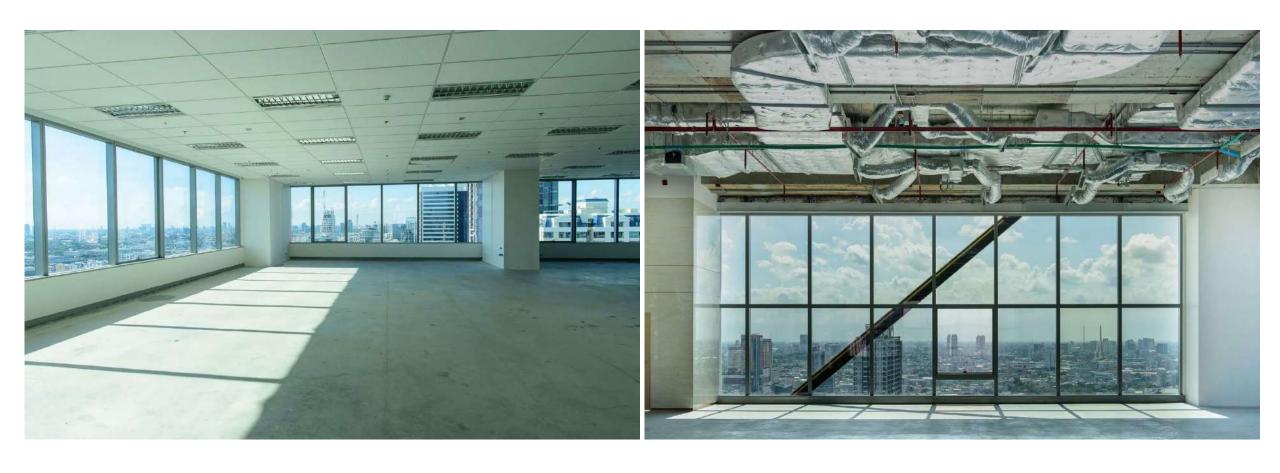

| 111.94   |
| Grand Total         | 1,315.22 |
|                     |          |

<sup>\*</sup>Subject to availability and contract.



| Floor - 22        | Sq.m.    |
|-------------------|----------|
| Available: Unit 5 | 191.01   |
| CDU               | 6.76     |
| Corridor          | 111.94   |
| Grand Total       | 1,372.25 |
|                   |          |

<sup>\*</sup>Subject to availability and contract.

### **AVAILABLE SPACES - RETAIL**



| Floor - B             | Sq.m.    |
|-----------------------|----------|
| Available: Shop       | 786.21   |
| Available: Food Court | 439.10   |
| Grand Total           | 1,287.97 |

<sup>\*</sup>Subject to availability and contract.

# **PICTURES**











\*Subject to availability and contract.

# **HANDOVER CONDITION**



<sup>\*</sup>Subject to availability and contract.