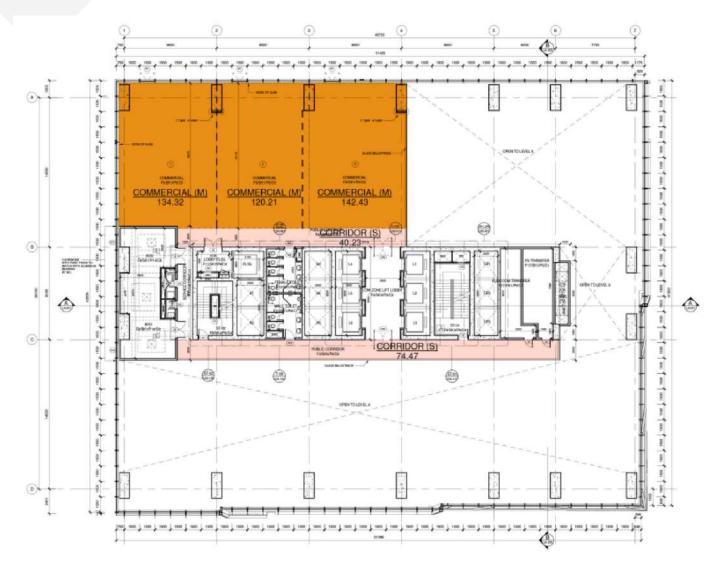

<sup>\*</sup>Subject to availability and contract.

| Floor - 9M             | Sq.m.  |
|------------------------|--------|
| Available: Whole Floor | 396.96 |
| CDU                    | -      |
| Corridor               | 114.70 |
| <b>Grand Total</b>     | 511.66 |