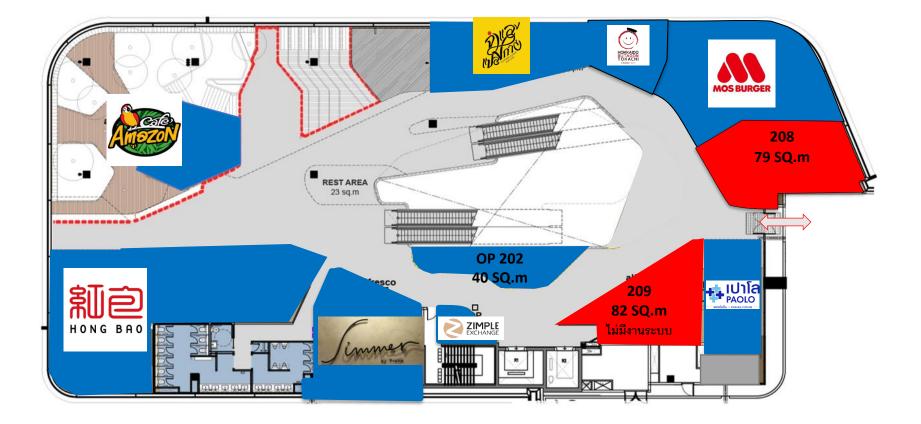

#### PROPOSE LOCATION ON 2<sup>ND</sup> FLOOR

## PROPOSE LOCATION ON 2<sup>ND</sup> FLOOR

# 209 82 SQ.M

# 208 79 SQ.M