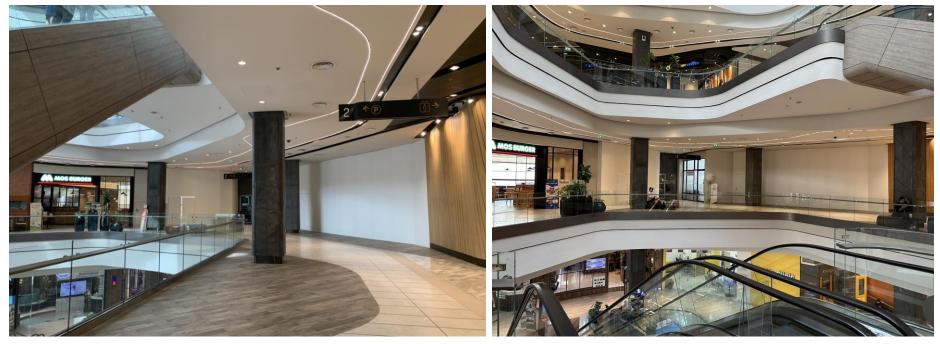

# SINGHA COMPLEX

#### MAP



















#### **OUR 34 TENANTS**

3<sup>rd</sup> Floor : Alfresco Dining





Ground Floor : Café and Bakery

mon





#### PROPOSE LOCATION ON 2<sup>ND</sup> FLOOR





## PROPOSE LOCATION ON 2<sup>ND</sup> FLOOR

# 209 82 SQ.M





## PROPOSE LOCATION ON 2<sup>ND</sup> FLOOR

# 208 79 SQ.M









# RENT AND SERVICE FEE THB 900.-/SQ.M./MONTH

Common area fee : 300.-/SQ.M./Month

Lease Term : 3 Years Deposit : 4 Months

Utilities Charge:

- Electricity : Baht 6.93/ kilowatt hour
- Water : Baht 25.00 / cubic meter
- Gas (if any) : Baht 160.00 / unit

Air- conditioning : normal retail hours as follow:

10.00 a.m. - 9.00 p.m. on Monday to Sunday and Public holiday





© Singha Estate Public Company Limited