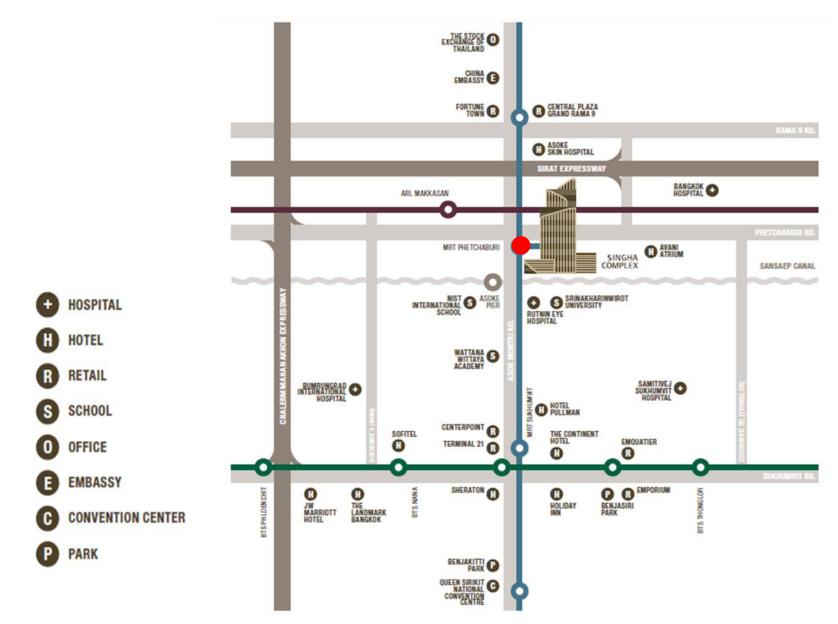

# SINGHA COMPLEX

#### MAP



















#### **OUR 34 TENANTS**

3<sup>rd</sup> Floor : Alfresco Dining





Ground Floor : Café and Bakery

mon





#### PROPOSE LOCATION ON 2<sup>ND</sup> FLOOR





## PROPOSE LOCATION ON 2<sup>ND</sup> FLOOR

# 209 82 SQ.M





## PROPOSE LOCATION ON 2<sup>ND</sup> FLOOR

# 208 79 SQ.M









# RENT AND SERVICE FEE THB 900.-/SQ.M./MONTH

Common area fee : 300.-/SQ.M./Month

Lease Term : 3 Years Deposit : 4 Months

Utilities Charge:

- Electricity : Baht 6.93/ kilowatt hour
- Water : Baht 25.00 / cubic meter
- Gas (if any) : Baht 160.00 / unit

Air- conditioning : normal retail hours as follow:

10.00 a.m. - 9.00 p.m. on Monday to Sunday and Public holiday





© Singha Estate Public Company Limited