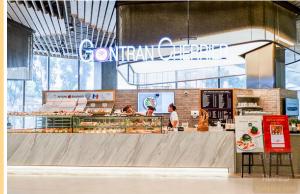

#### **OUR 34 TENANTS**

3<sup>rd</sup> Floor : Alfresco Dining

Ground Floor : Café and Bakery

mon