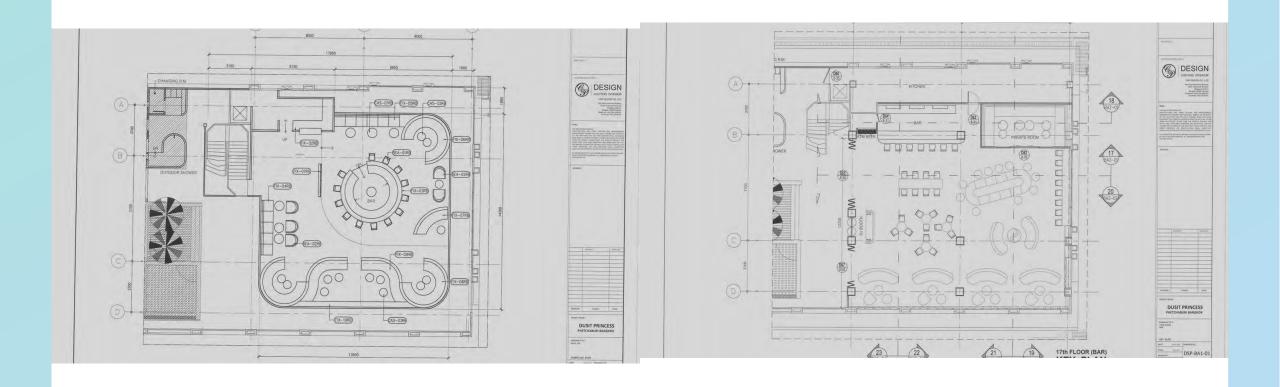

- Cigar Bar on 17<sup>th</sup> Floor
- Concepts
  - Thai Modern + Nature
  - Design that are all about culture, people and the objects that reflect dynamic modern society we all live in today.

#### Perfect on New Phetchaburi



13.742131940122697, 100.59547618309725

### Leasing Spaces Available

- Sky bar (560 sqm.)
- Cigar Bar (320 sqm.)
- Restaurant (238 sqm.)
- Office/Co-working Space (1000 sqm. / floor)
  - 3<sup>rd</sup>and 4<sup>th</sup> floors

#### Prices

- Sky bar (1,500 Baht/sqm) = 885,000 Baht/month
- Cigar Bar (1,000 Baht/sqm) = 245,000 Baht/month
- Restaurant (1000 Baht/sqm) = 238,000 Baht/month
- Office/Co-working Space (500 Baht/sqm unfurnished) = 500,000
  Bath/month
  - 2<sup>nd</sup> ,3<sup>rd</sup> and 4<sup>th</sup> floor













## Landscape Plan Roof Floor





#### Roof Top Bar 1st and 2nd Level



# Amenities

- Office / Co-Working Space
- Green Outdoor Space
- Fitness Center
- Restaurant
- Cigar Lounge
- Roof Top Pools and Bar















## Our Community