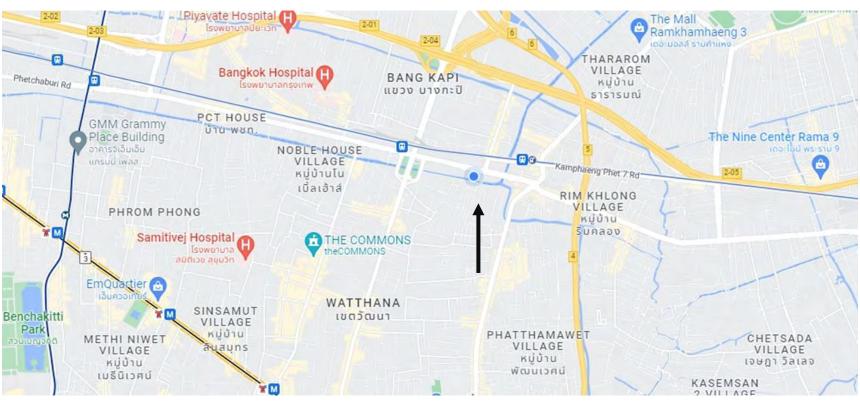

### About Us

- Newly developed hotel space on New Phetchaburi Road
- Near Thonglor and Airport Rail Link
- Double Roof Top Bar and VIP Club on 18<sup>th</sup> Floor
- Cigar Bar on 17<sup>th</sup> Floor
- Concepts
  - Thai Modern + Nature
  - Design that are all about culture, people and the objects that reflect dynamic modern society we all live in today.

#### Perfect on New Phetchaburi



13.742131940122697, 100.59547618309725

### Leasing Spaces Available

- Sky bar (560 sqm.)
- Cigar Bar (320 sqm.)
- Restaurant (238 sqm.)
- Office/Co-working Space (1000 sqm. / floor)
  - 3<sup>rd</sup>and 4<sup>th</sup> floors

#### Prices

- Sky bar (1,500 Baht/sqm) = 885,000 Baht/month
- Cigar Bar (1,000 Baht/sqm) = 245,000 Baht/month
- Restaurant (1000 Baht/sqm) = 238,000 Baht/month
- Office/Co-working Space (500 Baht/sqm unfurnished) = 500,000
  Bath/month
  - 2<sup>nd</sup> ,3<sup>rd</sup> and 4<sup>th</sup> floor













## Landscape Plan Roof Floor





#### Roof Top Bar 1st and 2nd Level



# Amenities

- Office / Co-Working Space
- Green Outdoor Space
- Fitness Center
- Restaurant
- Cigar Lounge
- Roof Top Pools and Bar















## Our Community