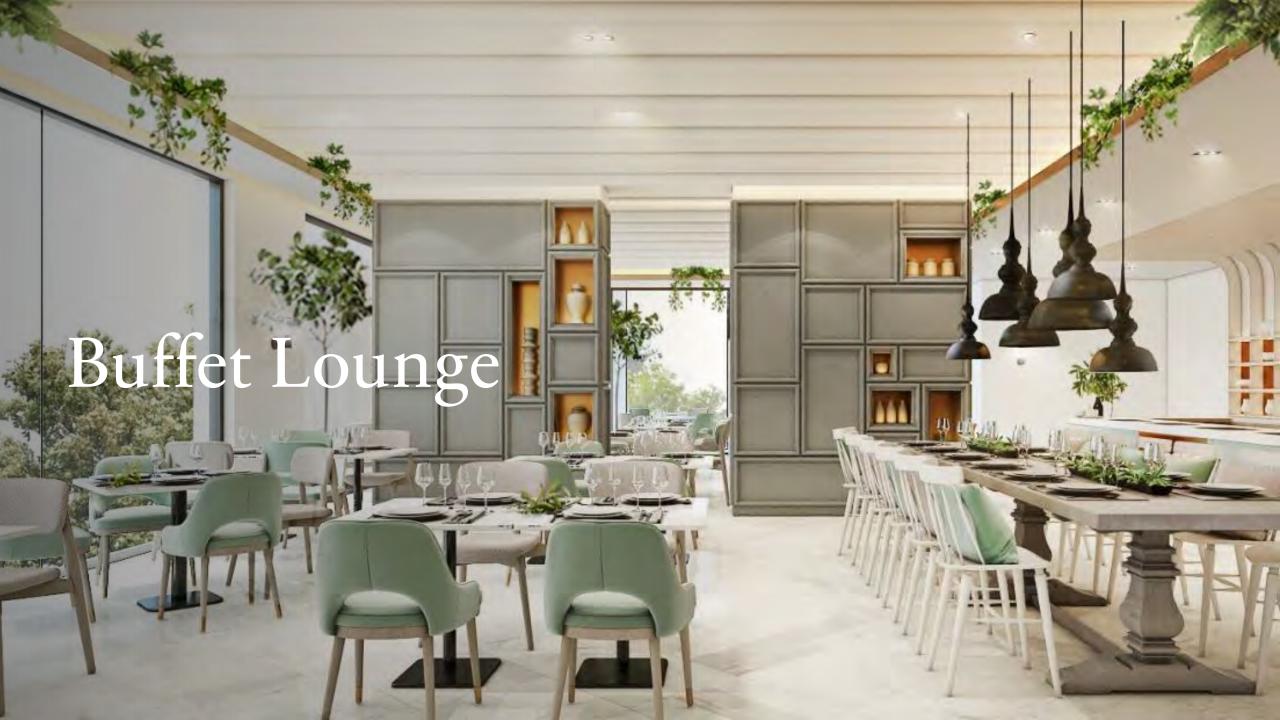

### Leasing Spaces Available

- Sky bar (560 sqm.)
- Cigar Bar (320 sqm.)
- Restaurant (238 sqm.)
- Office/Co-working Space (1000 sqm. / floor)
  - 3<sup>rd</sup>and 4<sup>th</sup> floors

#### Prices

- Sky bar (1,500 Baht/sqm) = 885,000 Baht/month
- Cigar Bar (1,000 Baht/sqm) = 245,000 Baht/month
- Restaurant (1000 Baht/sqm) = 238,000 Baht/month
- Office/Co-working Space (500 Baht/sqm unfurnished) = 500,000
  Bath/month
  - 2<sup>nd</sup> ,3<sup>rd</sup> and 4<sup>th</sup> floor