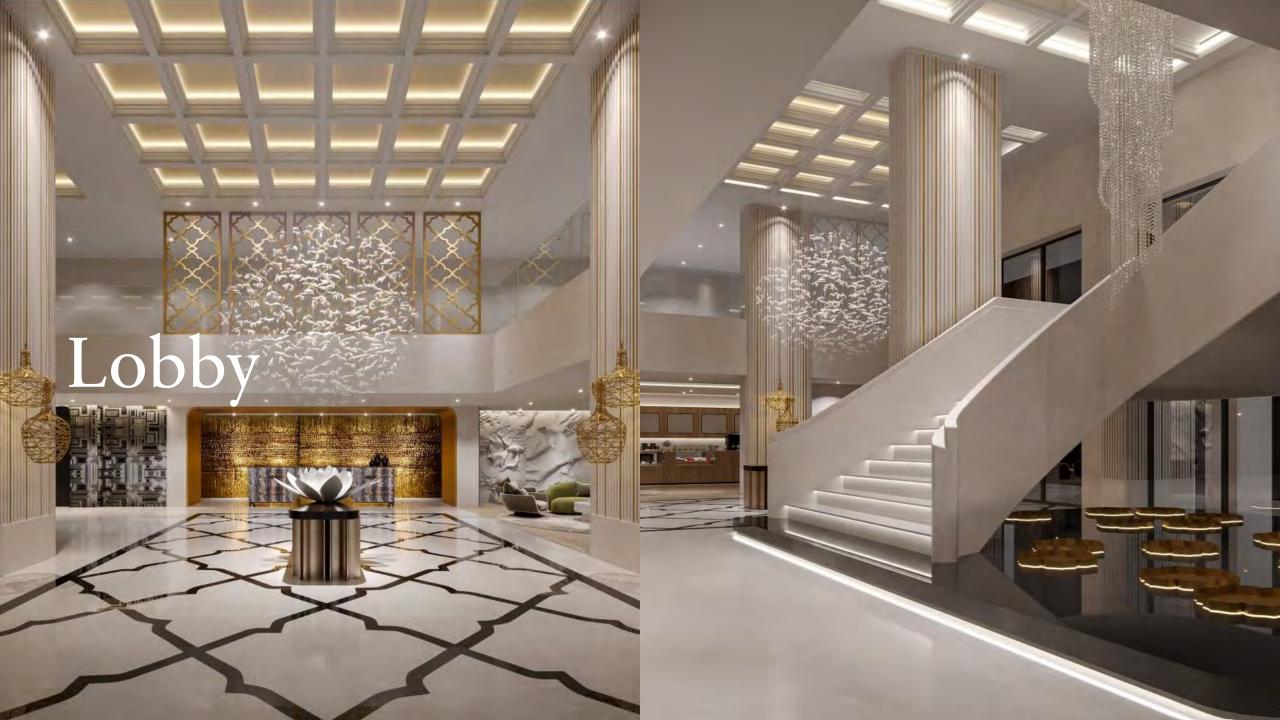

ll live in today.

#### Perfect on New Phetchaburi



13.742131940122697, 100.59547618309725

### Leasing Spaces Available

- Sky bar (560 sqm.)
- Cigar Bar (320 sqm.)
- Restaurant (238 sqm.)
- Office/Co-working Space (1000 sqm. / floor)
  - 3<sup>rd</sup>and 4<sup>th</sup> floors

#### Prices

- Sky bar (1,500 Baht/sqm) = 885,000 Baht/month
- Cigar Bar (1,000 Baht/sqm) = 245,000 Baht/month
- Restaurant (1000 Baht/sqm) = 238,000 Baht/month
- Office/Co-working Space (500 Baht/sqm unfurnished) = 500,000
  Bath/month
  - 2<sup>nd</sup> ,3<sup>rd</sup> and 4<sup>th</sup> floor













## Landscape Plan Roof Floor





#### Roof Top Bar 1st and 2nd Level



# Amenities

- Office / Co-Working Space
- Green Outdoor Space
- Fitness Center
- Restaurant
- Cigar Lounge
- Roof Top Pools and Bar















## Our Community