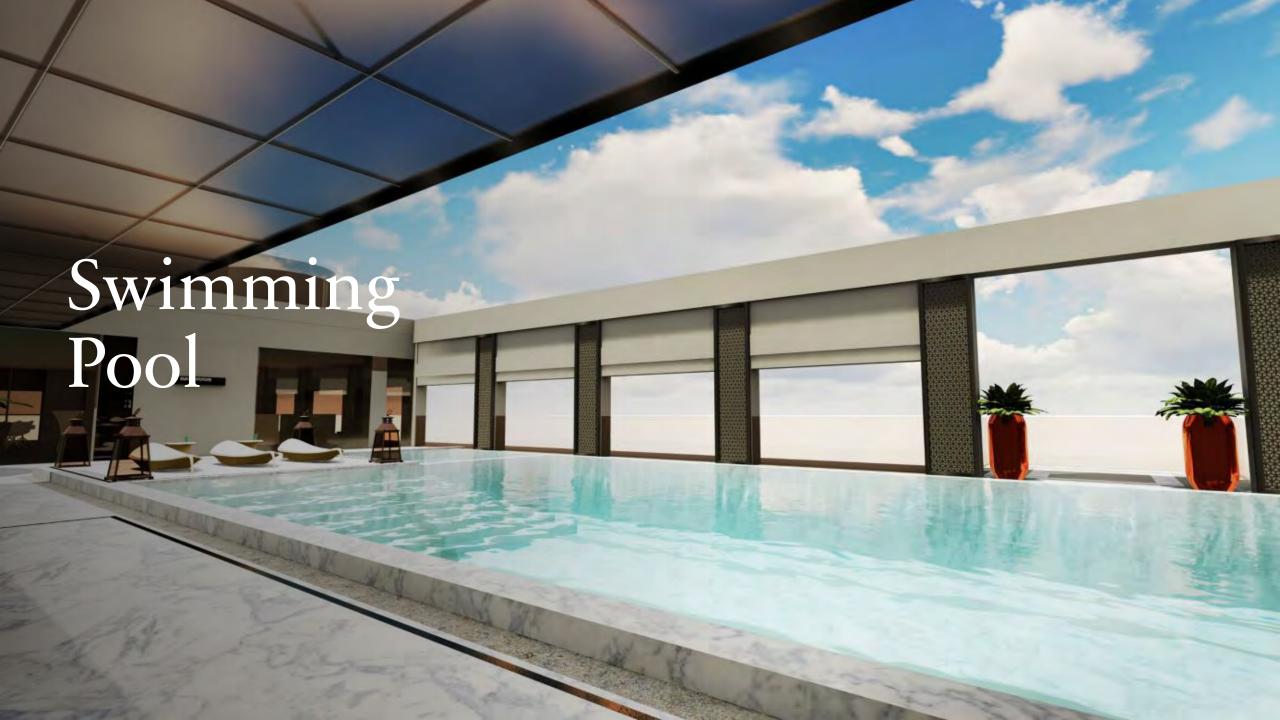

# Amenities

- Office / Co-Working Space
- Green Outdoor Space
- Fitness Center
- Restaurant
- Cigar Lounge
- Roof Top Pools and Bar