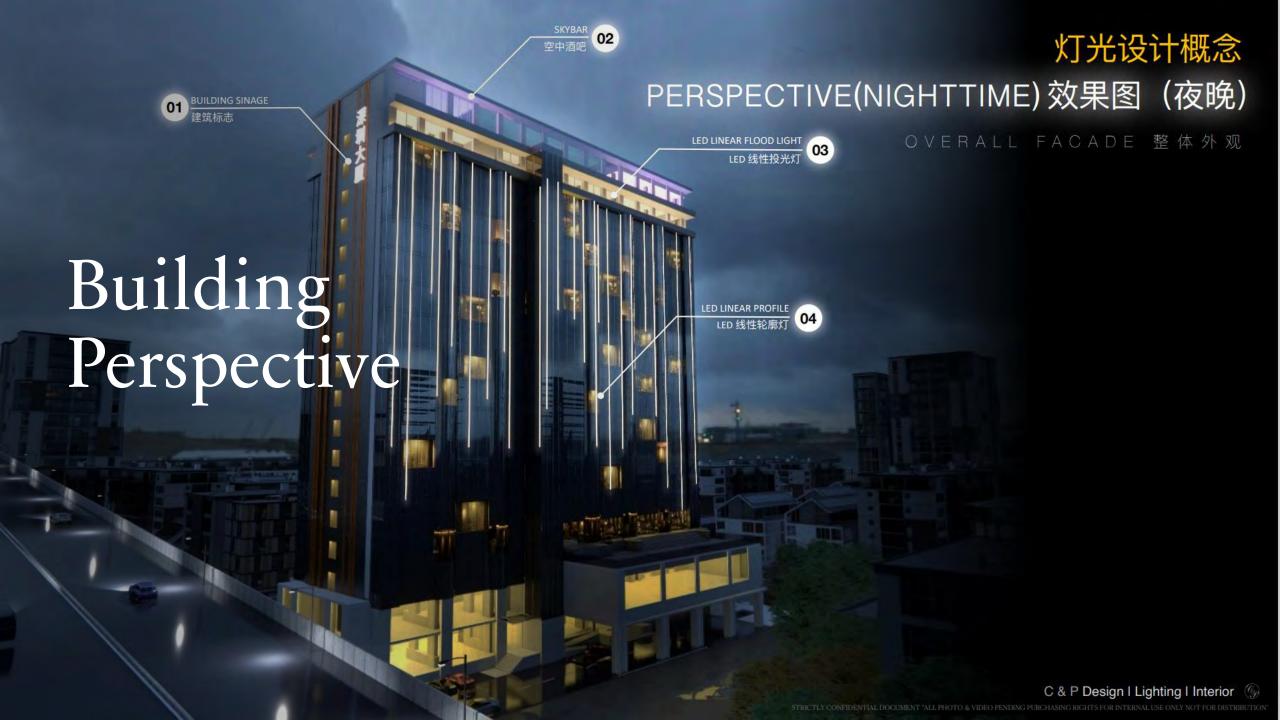

### About Us

- Newly developed hotel space on New Phetchaburi Road
- Near Thonglor and Airport Rail Link
- Double Roof Top Bar and VIP Club on 18<sup>th</sup> Floor
- Cigar Bar on 17<sup>th</sup> Floor
- Concepts
  - Thai Modern + Nature
  - Design that are all about culture, people and the objects that reflect dynamic modern society we all live in today.