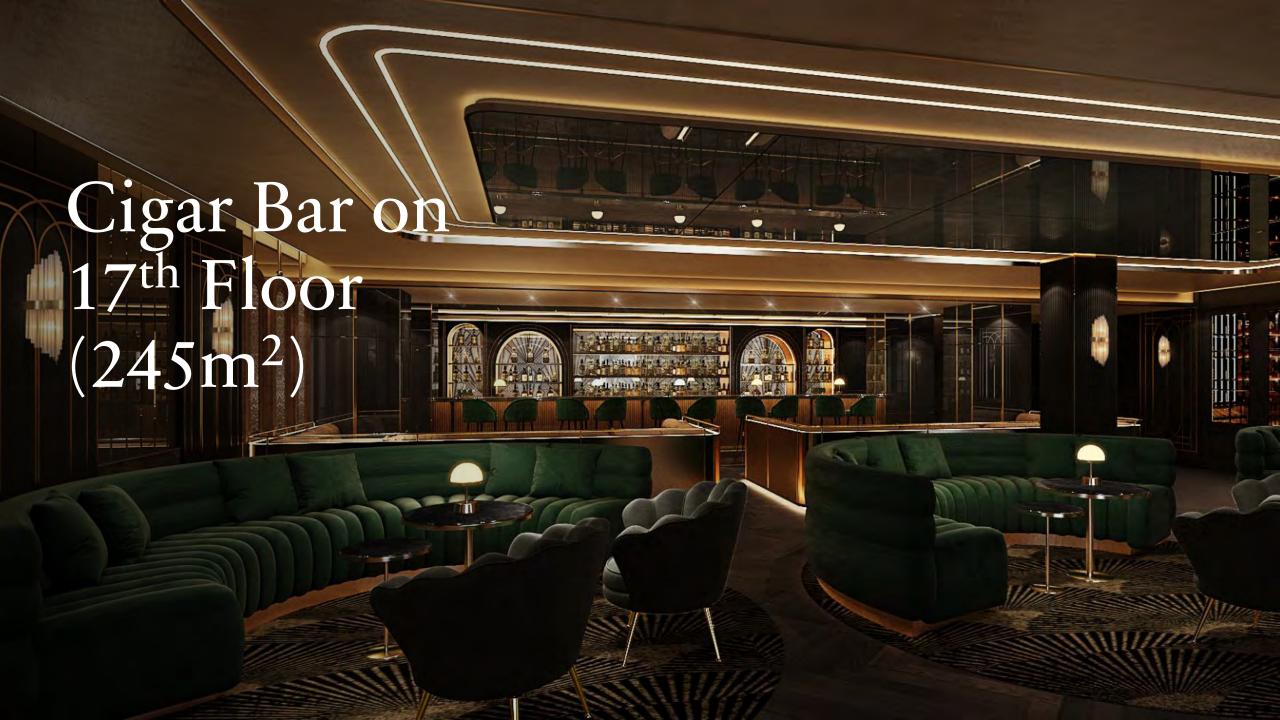

### About Us

- Newly developed hotel space on New Phetchaburi Road
- Near Thonglor and Airport Rail Link
- Double Roof Top Bar and VIP Club on 18<sup>th</sup> Floor
- Cigar Bar on 17<sup>th</sup> Floor
- Concepts
  - Thai Modern + Nature
  - Design that are all about culture, people and the objects that reflect dynamic modern society we all live in today.

### Leasing Spaces Available

- Sky bar (560 sqm.)
- Cigar Bar (320 sqm.)
- Restaurant (238 sqm.)
- Office/Co-working Space (1000 sqm. / floor)
  - 3<sup>rd</sup>and 4<sup>th</sup> floors

#### Prices

- Sky bar (1,500 Baht/sqm) = 885,000 Baht/month
- Cigar Bar (1,000 Baht/sqm) = 245,000 Baht/month
- Restaurant (1000 Baht/sqm) = 238,000 Baht/month
- Office/Co-working Space (500 Baht/sqm unfurnished) = 500,000
  Bath/month
  - 2<sup>nd</sup> ,3<sup>rd</sup> and 4<sup>th</sup> floor