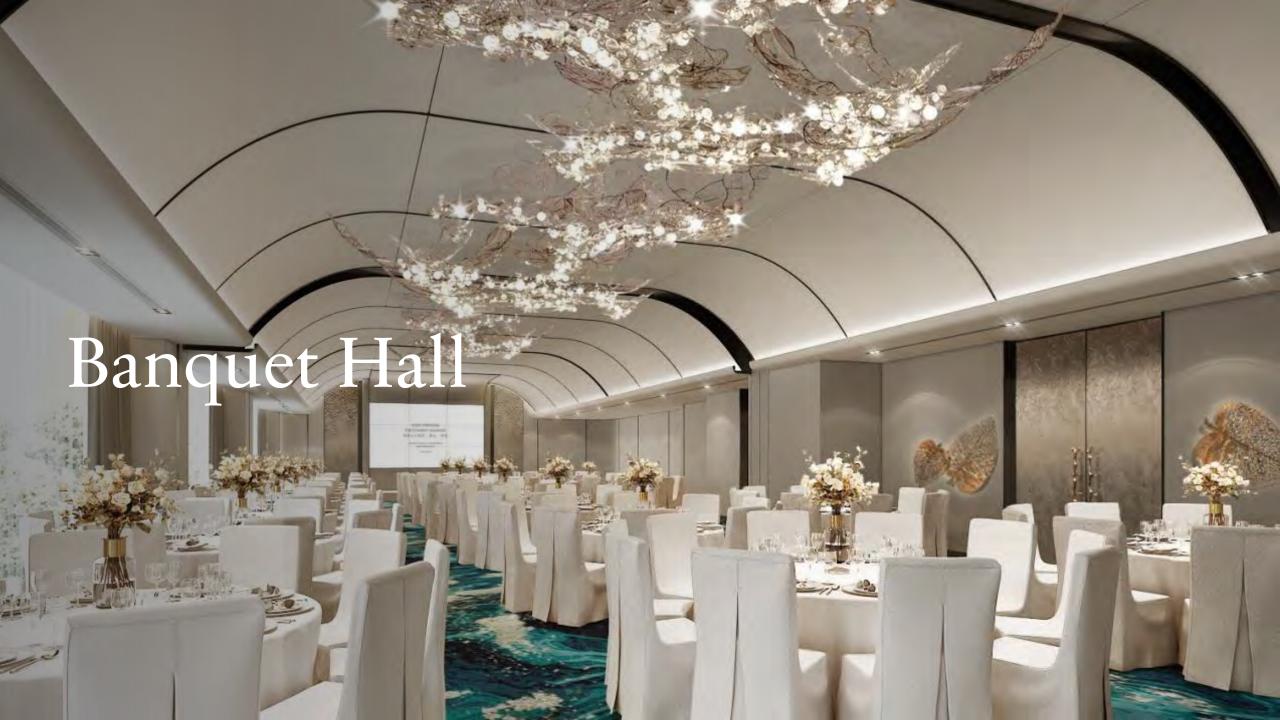

### Leasing Spaces Available

- Sky bar (560 sqm.)
- Cigar Bar (320 sqm.)
- Restaurant (238 sqm.)
- Office/Co-working Space (1000 sqm. / floor)
  - 3<sup>rd</sup>and 4<sup>th</sup> floors

#### Prices

- Sky bar (1,500 Baht/sqm) = 885,000 Baht/month
- Cigar Bar (1,000 Baht/sqm) = 245,000 Baht/month
- Restaurant (1000 Baht/sqm) = 238,000 Baht/month
- Office/Co-working Space (500 Baht/sqm unfurnished) = 500,000
  Bath/month
  - 2<sup>nd</sup> ,3<sup>rd</sup> and 4<sup>th</sup> floor