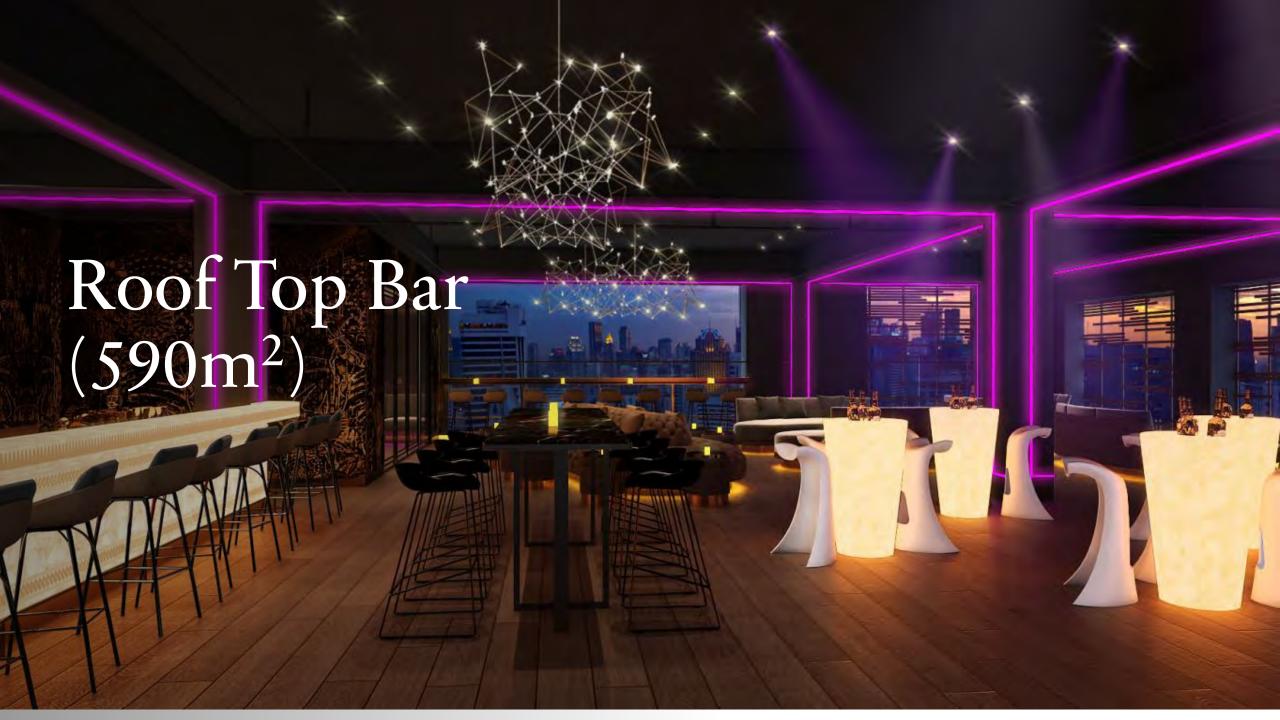

### Leasing Spaces Available

- Sky bar (560 sqm.)
- Cigar Bar (320 sqm.)
- Restaurant (238 sqm.)
- Office/Co-working Space (1000 sqm. / floor)
  - 3<sup>rd</sup>and 4<sup>th</sup> floors

#### Roof Top Bar 1st and 2nd Level