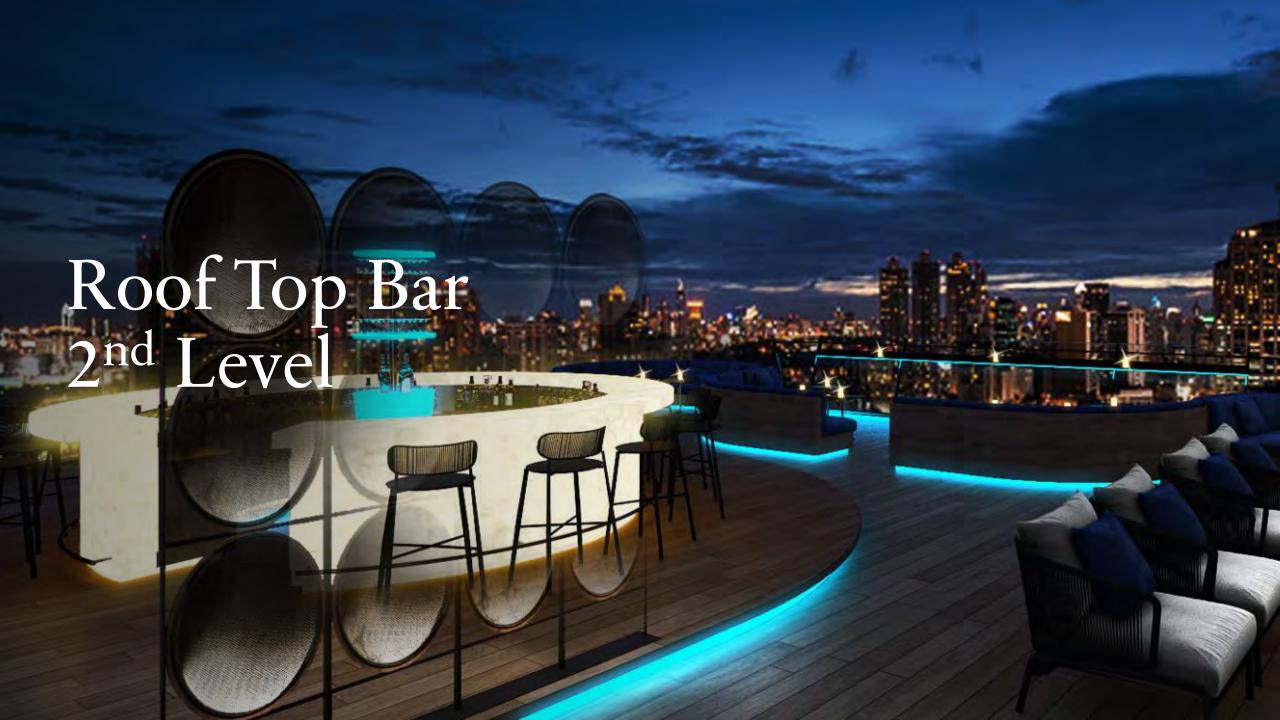

Bar and VIP Club on 18<sup>th</sup> Floor
- Cigar Bar on 17<sup>th</sup> Floor
- Concepts
  - Thai Modern + Nature
  - Design that are all about culture, people and the objects that reflect dynamic modern society we all live in today.

#### Perfect on New Phetchaburi



13.742131940122697, 100.59547618309725

### Leasing Spaces Available

- Sky bar (560 sqm.)
- Cigar Bar (320 sqm.)
- Restaurant (238 sqm.)
- Office/Co-working Space (1000 sqm. / floor)
  - 3<sup>rd</sup>and 4<sup>th</sup> floors

#### Prices

- Sky bar (1,500 Baht/sqm) = 885,000 Baht/month
- Cigar Bar (1,000 Baht/sqm) = 245,000 Baht/month
- Restaurant (1000 Baht/sqm) = 238,000 Baht/month
- Office/Co-working Space (500 Baht/sqm unfurnished) = 500,000
  Bath/month
  - 2<sup>nd</sup> ,3<sup>rd</sup> and 4<sup>th</sup> floor













## Landscape Plan Roof Floor





#### Roof Top Bar 1st and 2nd Level



# Amenities

- Office / Co-Working Space
- Green Outdoor Space
- Fitness Center
- Restaurant
- Cigar Lounge
- Roof Top Pools and Bar















## Our Community