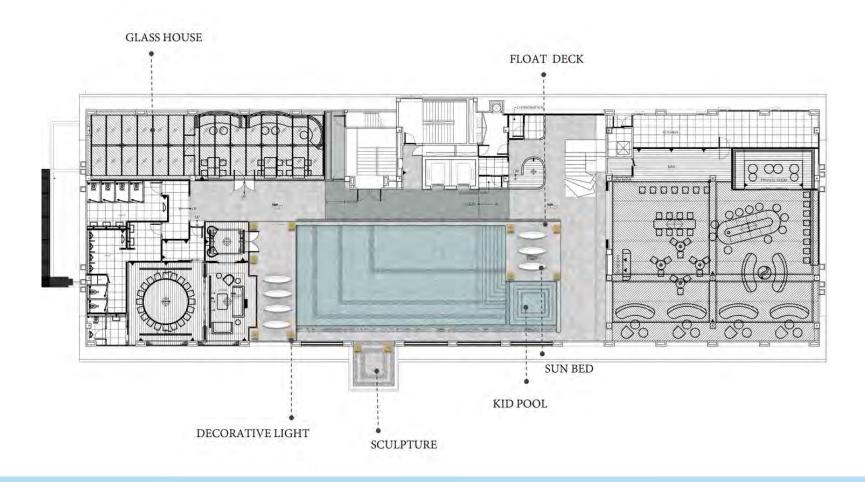

r
- Cigar Bar on 17<sup>th</sup> Floor
- Concepts
  - Thai Modern + Nature
  - Design that are all about culture, people and the objects that reflect dynamic modern society we all live in today.

#### Perfect on New Phetchaburi



13.742131940122697, 100.59547618309725

### Leasing Spaces Available

- Sky bar (560 sqm.)
- Cigar Bar (320 sqm.)
- Restaurant (238 sqm.)
- Office/Co-working Space (1000 sqm. / floor)
  - 3<sup>rd</sup>and 4<sup>th</sup> floors

#### Prices

- Sky bar (1,500 Baht/sqm) = 885,000 Baht/month
- Cigar Bar (1,000 Baht/sqm) = 245,000 Baht/month
- Restaurant (1000 Baht/sqm) = 238,000 Baht/month
- Office/Co-working Space (500 Baht/sqm unfurnished) = 500,000
  Bath/month
  - 2<sup>nd</sup> ,3<sup>rd</sup> and 4<sup>th</sup> floor













## Landscape Plan Roof Floor





#### Roof Top Bar 1st and 2nd Level



# Amenities

- Office / Co-Working Space
- Green Outdoor Space
- Fitness Center
- Restaurant
- Cigar Lounge
- Roof Top Pools and Bar















## Our Community