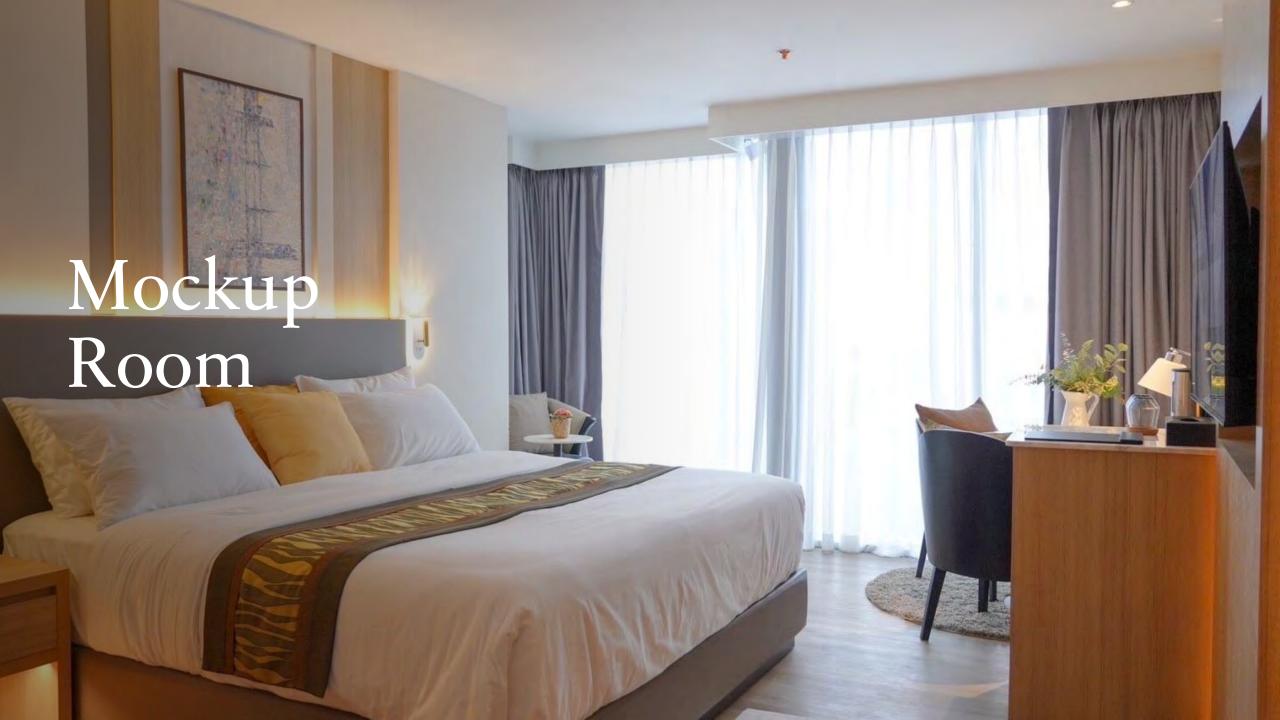

oday.

#### Perfect on New Phetchaburi



13.742131940122697, 100.59547618309725

### Leasing Spaces Available

- Sky bar (560 sqm.)
- Cigar Bar (320 sqm.)
- Restaurant (238 sqm.)
- Office/Co-working Space (1000 sqm. / floor)
  - 3<sup>rd</sup>and 4<sup>th</sup> floors

#### Prices

- Sky bar (1,500 Baht/sqm) = 885,000 Baht/month
- Cigar Bar (1,000 Baht/sqm) = 245,000 Baht/month
- Restaurant (1000 Baht/sqm) = 238,000 Baht/month
- Office/Co-working Space (500 Baht/sqm unfurnished) = 500,000
  Bath/month
  - 2<sup>nd</sup> ,3<sup>rd</sup> and 4<sup>th</sup> floor













## Landscape Plan Roof Floor





#### Roof Top Bar 1st and 2nd Level



# Amenities

- Office / Co-Working Space
- Green Outdoor Space
- Fitness Center
- Restaurant
- Cigar Lounge
- Roof Top Pools and Bar















## Our Community