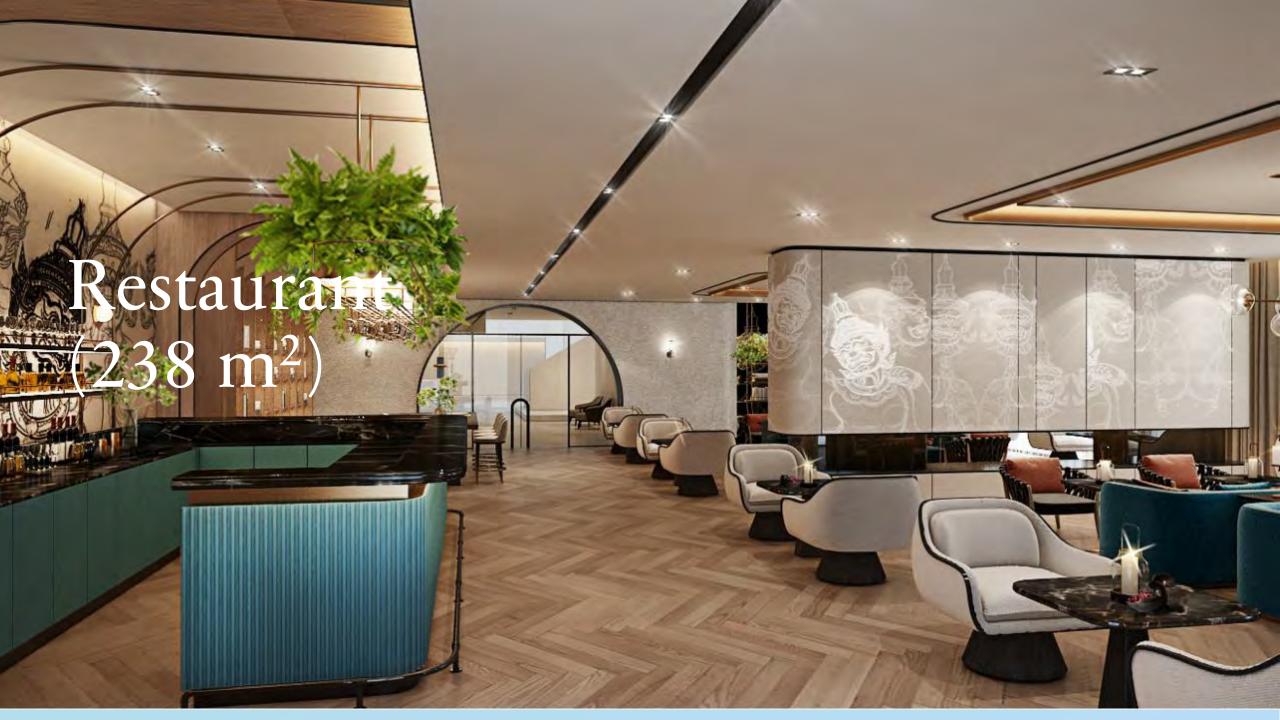

### Leasing Spaces Available

- Sky bar (560 sqm.)
- Cigar Bar (320 sqm.)
- Restaurant (238 sqm.)
- Office/Co-working Space (1000 sqm. / floor)
  - 3<sup>rd</sup>and 4<sup>th</sup> floors

#### Prices

- Sky bar (1,500 Baht/sqm) = 885,000 Baht/month
- Cigar Bar (1,000 Baht/sqm) = 245,000 Baht/month
- Restaurant (1000 Baht/sqm) = 238,000 Baht/month
- Office/Co-working Space (500 Baht/sqm unfurnished) = 500,000
  Bath/month
  - 2<sup>nd</sup> ,3<sup>rd</sup> and 4<sup>th</sup> floor