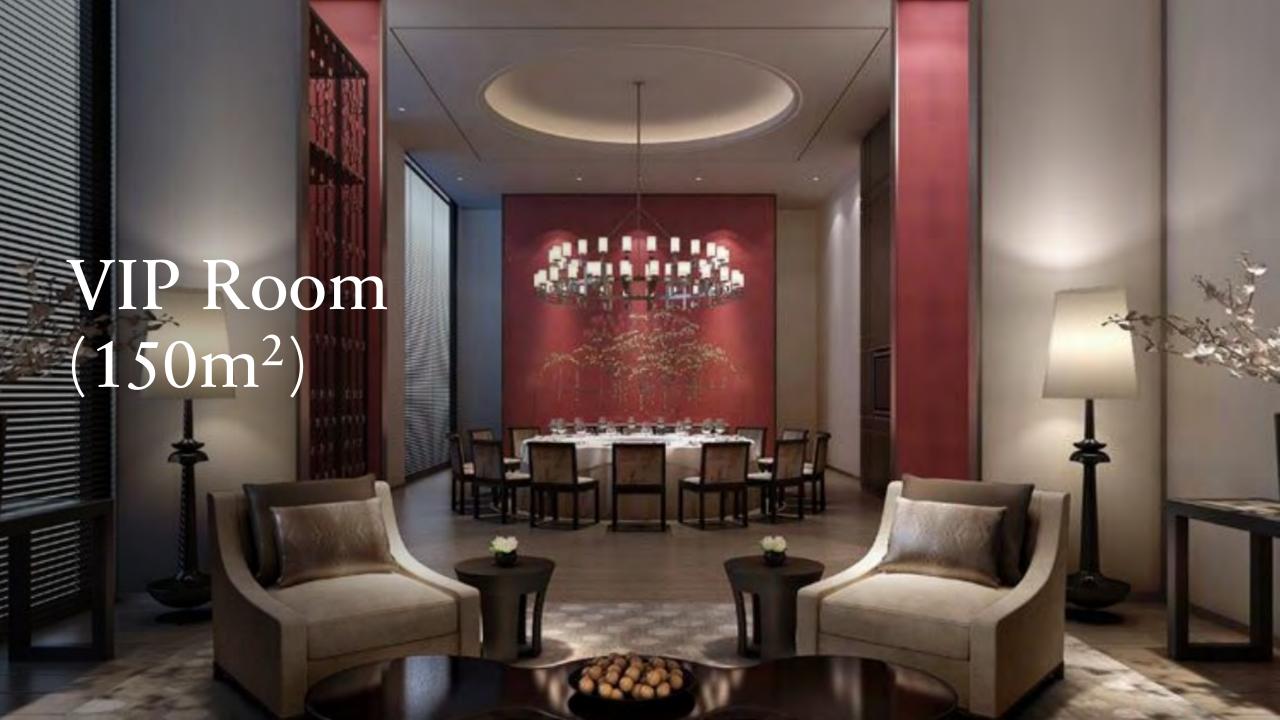

### Leasing Spaces Available

- Sky bar (560 sqm.)
- Cigar Bar (320 sqm.)
- Restaurant (238 sqm.)
- Office/Co-working Space (1000 sqm. / floor)
  - 3<sup>rd</sup>and 4<sup>th</sup> floors