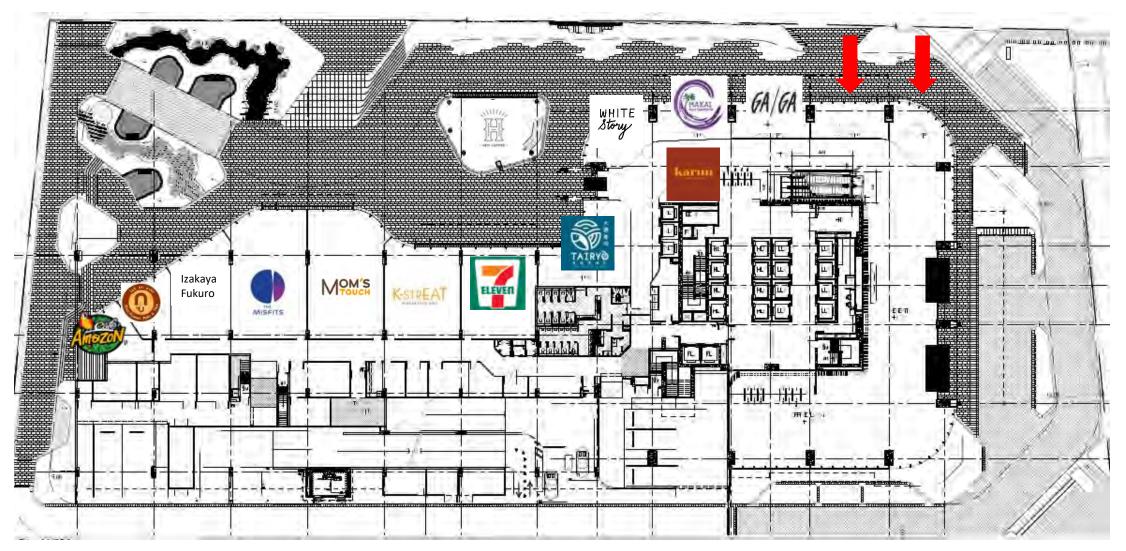

# **MARKET POTENTIAL**

6,000 CAPTIVE POPULATION WITHIN THE PROJECT

- 1 Office Tower
- 2 Floors Retail with popular retail brands
- 1 Trendy designed cafeteria

10,000 POPULATION IN THE NEARBY DEVELOPMENT

- SUNTOWERS- currently have 6,000 visitors per day.
- Walk only 7 Mins to BTS Mo-Chit Station , MRT Jatujak Station.
- 4 Office buildings nearby traffic more than 10,000 visitors per day.

#### **Utilities Charge**

Electricity Water

Gas

- : Baht 6.93 / kilowatt hour
- : Baht 25.00 / cubic meter
- : Baht 160 / unit

FACT SHEET THE RETAIL AT S-OASIS

Sun Plaza Market