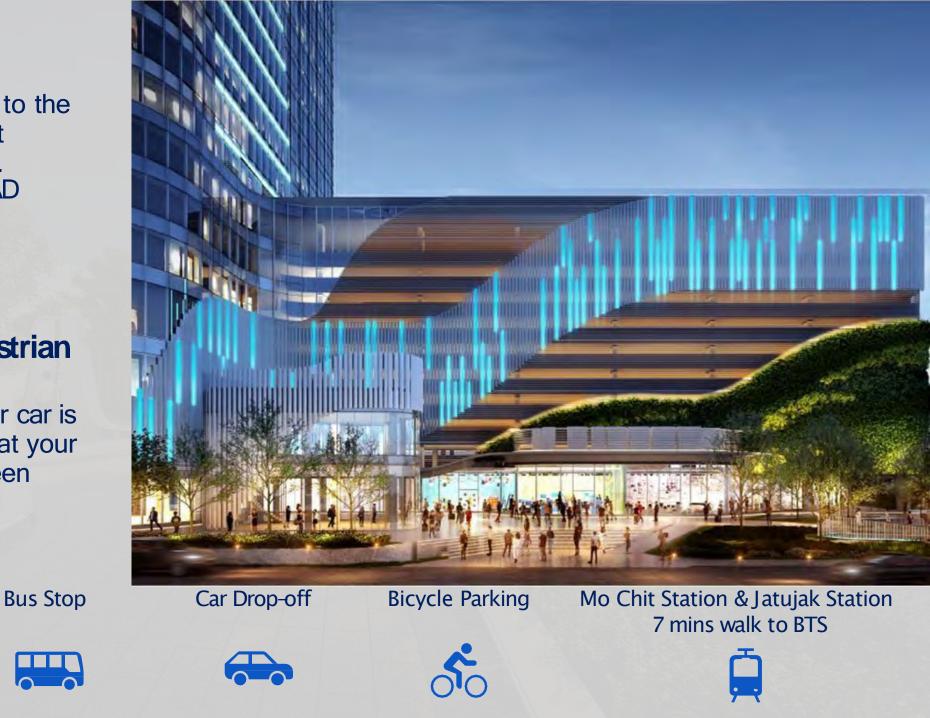

# Direct Vehicular & Pedestrian Access

Arriving to S-Oasis by bus or car is easy, with many bus routes at your doorstep, along with the green connection area and pleasant cycle ride.

# **MARKET POTENTIAL**

6,000 CAPTIVE POPULATION WITHIN THE PROJECT

- 1 Office Tower
- 2 Floors Retail with popular retail brands
- 1 Trendy designed cafeteria

10,000 POPULATION IN THE NEARBY DEVELOPMENT

- SUNTOWERS- currently have 6,000 visitors per day.
- Walk only 7 Mins to BTS Mo-Chit Station , MRT Jatujak Station.
- 4 Office buildings nearby traffic more than 10,000 visitors per day.