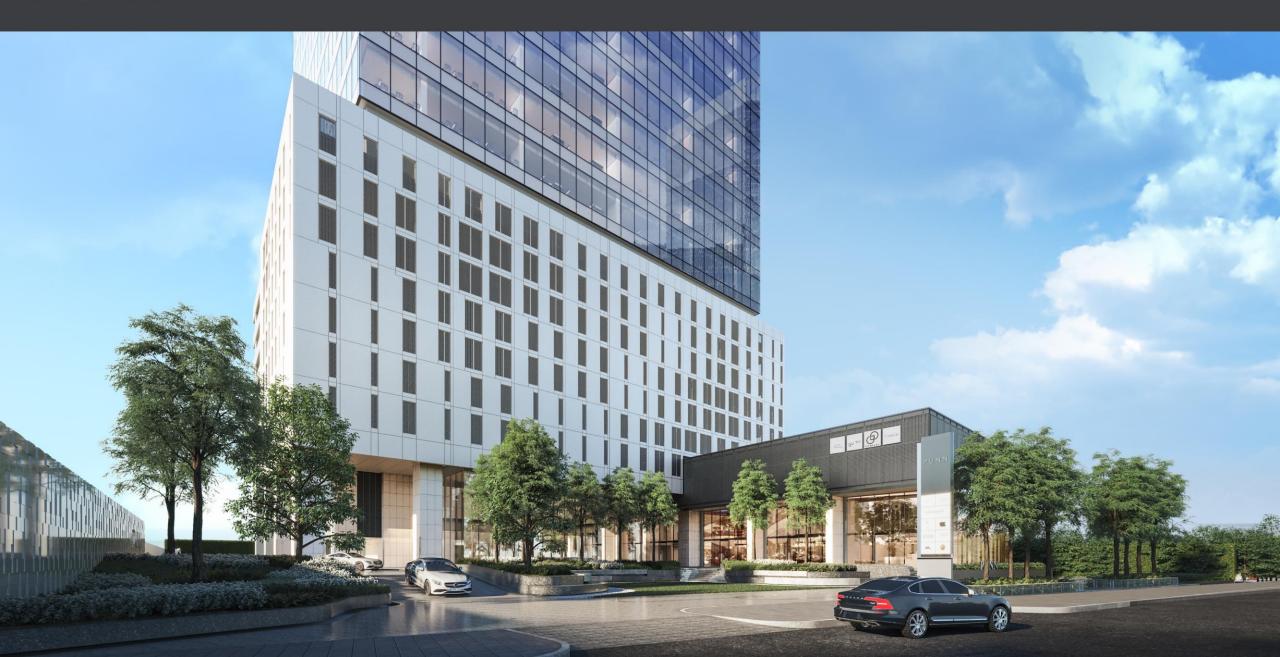

# PROJECT HIGHLIGHTS

#### TURNSTILE ACCESS & LIFT DESTINATION CONTROL

LEED Gold Certificated

Completion: Q4 2023

Lettable Area: Approx. 22,500 sq.m.

Ceiling Height: 2.80 m.

Number of Floors: 28 floors