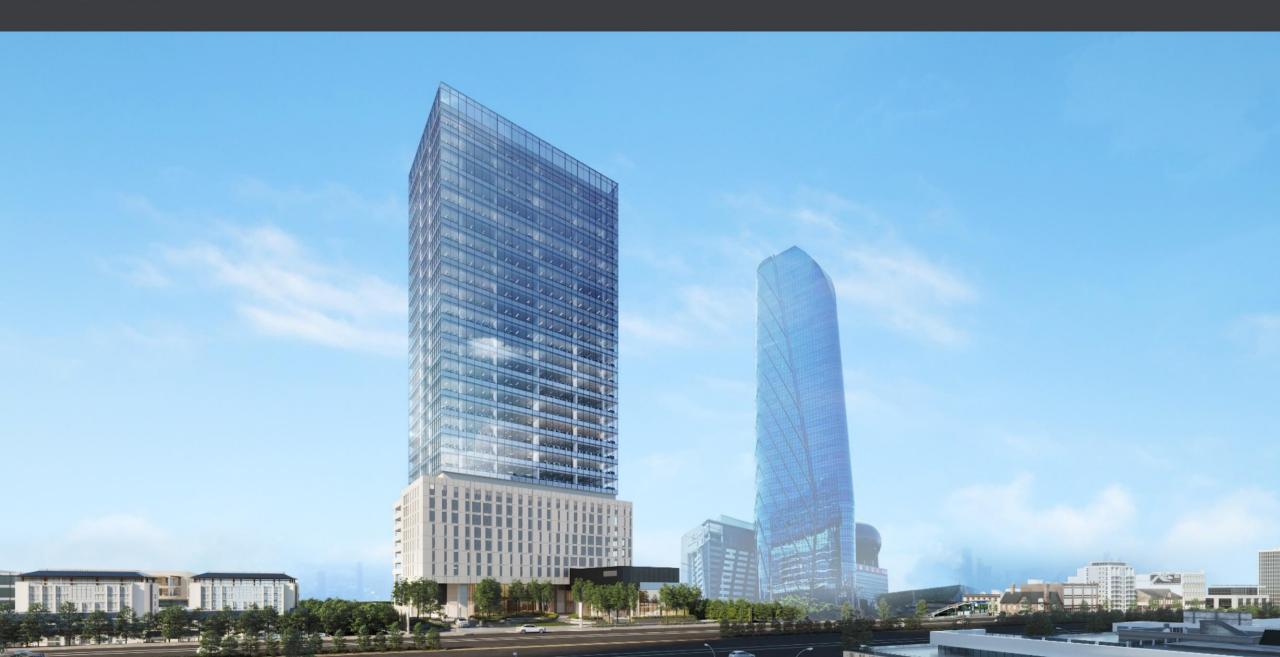

#### TURNSTILE ACCESS & LIFT DESTINATION CONTROL

LEED Gold Certificated

Completion: Q4 2023

Lettable Area: Approx. 22,500 sq.m.

Ceiling Height: 2.80 m.

Number of Floors: 28 floors

# MASTER PLAN