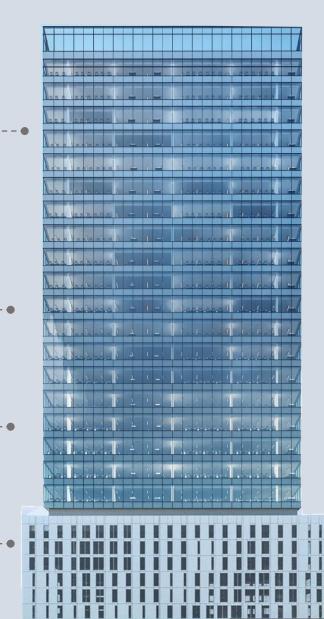

#### TURNSTILE ACCESS & LIFT DESTINATION CONTROL

LEED Gold Certificated

Completion: Q4 2023

Lettable Area: Approx. 22,500 sq.m.

Ceiling Height: 2.80 m.

Number of Floors: 28 floors

#### Office High Zone

20th – 28th Floor Approx. 1,174 sq.m. / floor

#### Office Low Zone

10th – 19th Floor Approx. 1,174 sq.m. / floor

#### **Co-working Space**

9th Floor

#### **Parking 361 Slots**

2nd – 7th 308 Slots • Basement 53 Slots

Retail: G - M Floor Approx. 955 sq.m.