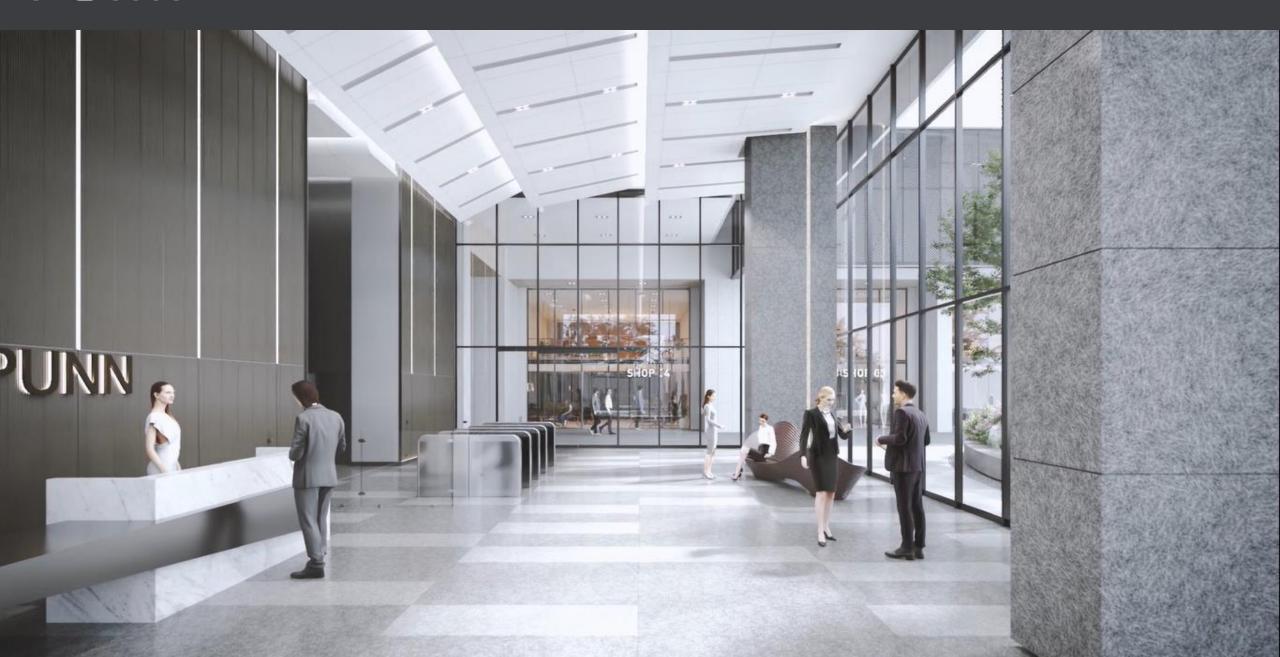

#### TURNSTILE ACCESS & LIFT DESTINATION CONTROL

LEED Gold Certificated

Completion: Q4 2023

Lettable Area: Approx. 22,500 sq.m.

Ceiling Height: 2.80 m.

Number of Floors: 28 floors

#### **Parking 361 Slots**

2nd – 7th 308 Slots • Basement 53 Slots

Retail: G - M Floor Approx. 955 sq.m.