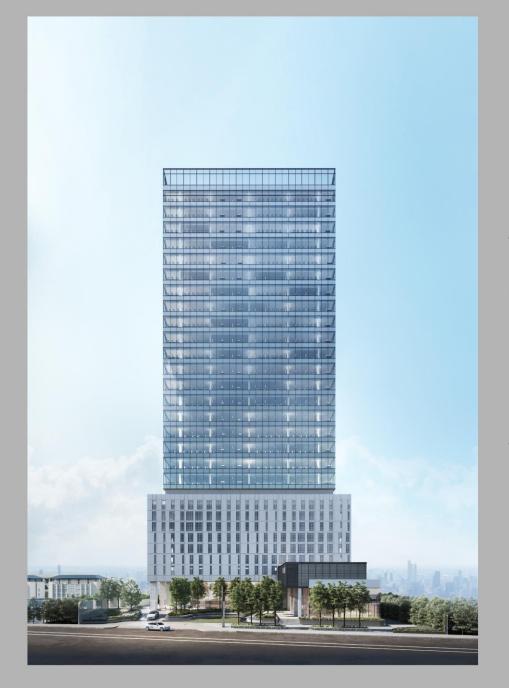

# PUNN SMART WORKSPACE

#### TURNSTILE ACCESS & LIFT DESTINATION CONTROL

LEED Gold Certificated

Completion: Q4 2023

Lettable Area: Approx. 22,500 sq.m.

Ceiling Height: 2.80 m.

Number of Floors: 28 floors