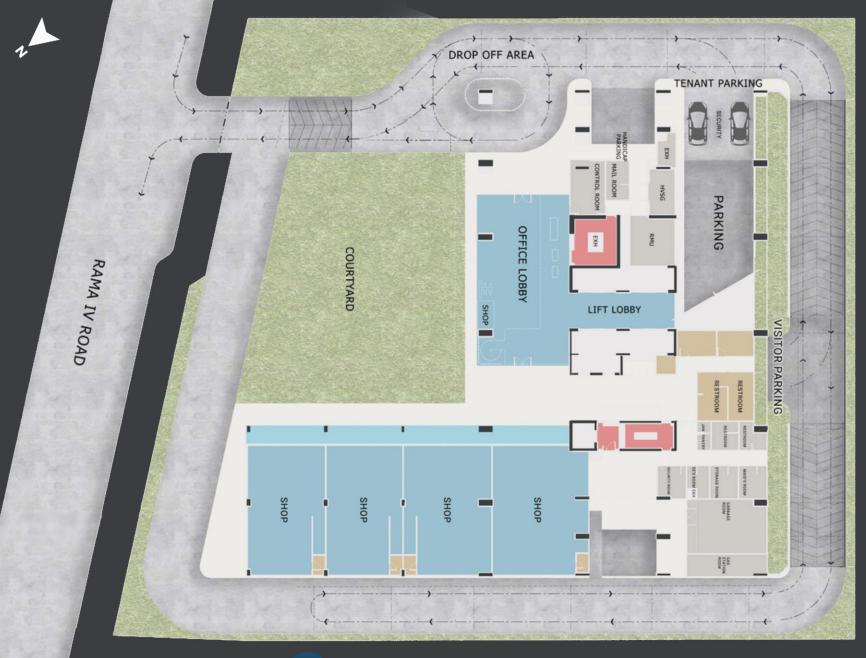

#### FLEXIBLE AIR CONDITIONING HOURS

LEED Gold Certificated



#### LAMINATED IGU GLASS

LEED Gold Certificated



#### SMART LIGHTING

**LEED Gold Certificated** 



#### THERMAL COMFORT

LEED Gold Certificated



#### COMMON PANTRY & DRINKING WATER

LEED Gold Certificated And WELL Building standard



#### TURNSTILE ACCESS & LIFT DESTINATION CONTROL

LEED Gold Certificated

Completion: Q4 2023

Lettable Area: Approx. 22,500 sq.m.

Ceiling Height: 2.80 m.

Number of Floors: 28 floors

#### Office High Zone

20th – 28th Floor Approx. 1,174 sq.m. / floor

#### Office Low Zone

10th – 19th Floor Approx. 1,174 sq.m. / floor

#### **Co-working Space**

9th Floor

#### **Parking 361 Slots**

2nd – 7th 308 Slots • Basement 53 Slots

Retail: G - M Floor Approx. 955 sq.m.





# MASTER PLAN



#### SMART WORKSPACE

# TYPICAL FLOOR PLAN

Whole Floor

1,174 Sq.m.

Panorama view

Column Free Floor Plate

Knock out panel for internal staircase



# TYPICAL FLOOR PLAN



Multi Tenant

– 1,092 Sq.m.

– Column free floor plate

# OUR SUCCESS



IN COLLABOLATION WITH



#### **SMART WORKSPACE**

LPN has been offering high-quality of fully integrated urban housing development projects to Thai society through 129 projects over the course of 30 years. Given that our priority is the quality of lives of the people, employees, customers, and society as a whole, we are determined to drive our organization towards "Sustainable Development".









NYE ESTATE Co., Ltd. is one of Thailand's leading property developers with projects outstanding in striking designs that blend seamlessly with fu