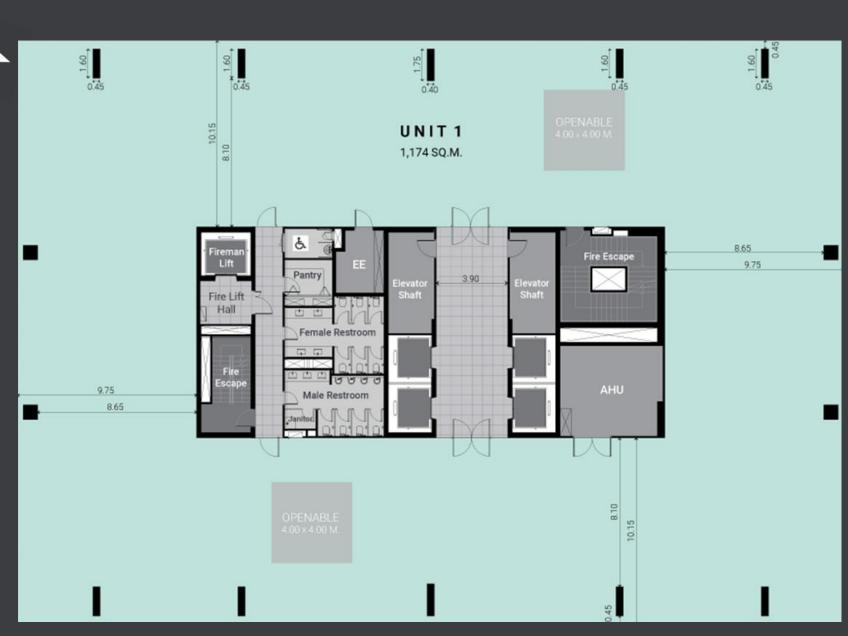

# TYPICAL FLOOR PLAN

Whole Floor

1,174 Sq.m.

Panorama view

Column Free Floor Plate

Knock out panel for internal staircase