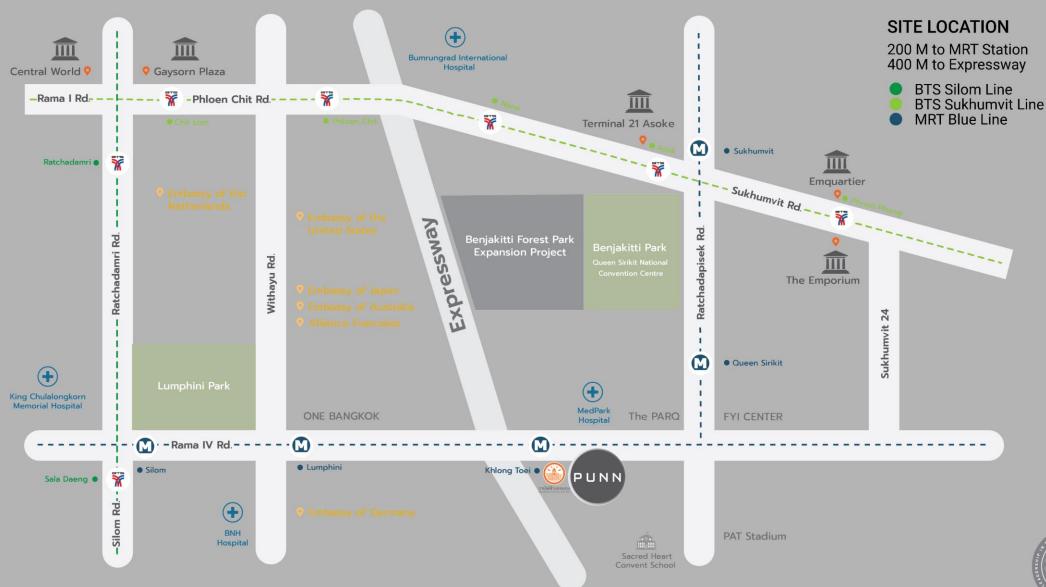

# PUNN SMART WORKSPACE



#### SMART WORKSPACE

To integrate holistic design, technology, and sustainability to create a modern workspace that inspires creativity, collaboration, and productivity

for the new working generation.





# BRAND CHARACTER

- High Quality of Life
- Creative & Innovative
- Best Value for Money





#### SMART WORKSPACE

A NEW GENERATION OF **WORKSPACE** 

FOR A NEW GENERATION OF WORKING PROFESSIONALS

















# PROJECT HIGHLIGHTS



#### FLEXIBLE AIR CONDITIONING HOURS

LEED Gold Certificated



#### LAMINATED IGU GLASS

LEED Gold Certificated



#### SMART LIGHTING

**LEED Gold Certificated** 



#### THERMAL COMFORT

LEED Gold Certificated



#### COMMON PANTRY & DRINKING WATER

LEED Gold Certificated And WELL Building standard



#### TURNSTILE ACCESS & LIFT DESTINATION CONTROL

LEED Gold Certificated

Completion: Q4 2023

Lettable Area: Approx. 22,500 sq.m.

Ceiling Height: 2.80 m.

Number of Floors: 28 floors

#### Office High Zone

20th – 28th Floor Approx. 1,174 sq.m. / floor

#### Office Low Zone

10th – 19th Floor Approx. 1,174 sq.m. / floor

#### **Co-working Space**

9th Floor

#### **Parking 361 Slots**

2nd – 7th 308 Slots • Basement 53 Slots

Retail: G - M Floor Appr