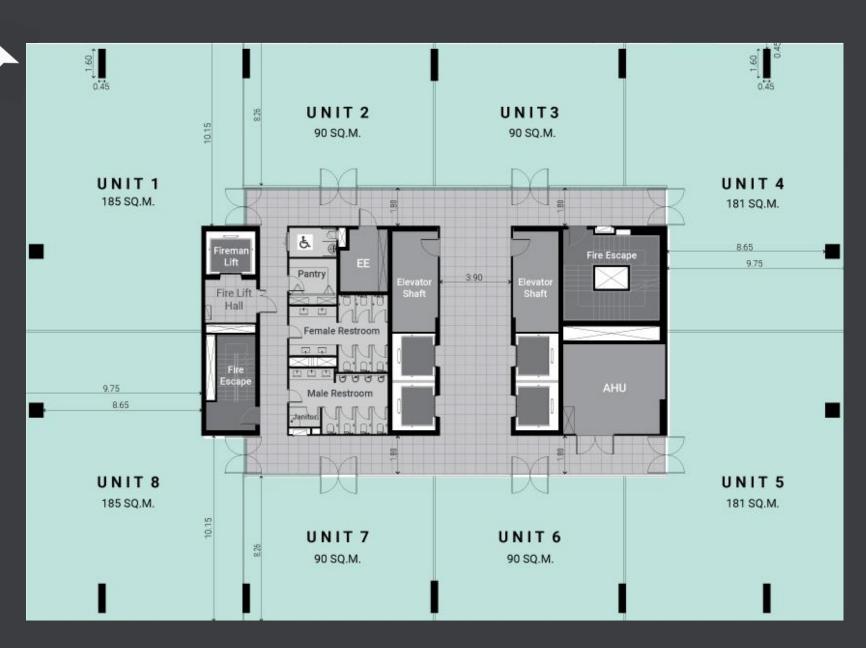

THERMAL COMFORT

LEED Gold Certificated



#### COMMON PANTRY & DRINKING WATER

LEED Gold Certificated And WELL Building standard



#### TURNSTILE ACCESS & LIFT DESTINATION CONTROL

LEED Gold Certificated

Completion: Q4 2023

Lettable Area: Approx. 22,500 sq.m.

Ceiling Height: 2.80 m.

Number of Floors: 28 floors

#### Office High Zone

20th – 28th Floor Approx. 1,174 sq.m. / floor

#### Office Low Zone

10th – 19th Floor Approx. 1,174 sq.m. / floor

#### **Co-working Space**

9th Floor

#### **Parking 361 Slots**

2nd – 7th 308 Slots • Basement 53 Slots

Retail: G - M Floor Approx. 955 sq.m.





# MASTER PLAN



#### SMART WORKSPACE

# TYPICAL FLOOR PLAN

Whole Floor

1,174 Sq.m.

Panorama view

Column Free Floor Plate

Knock out panel for internal staircase



# TYPICAL FLOOR PLAN



Multi Tenant

– 1,092 Sq.m.

– Column free floor plate

# OUR SUCCESS



IN COLLABOLATION WITH



#### **SMART WORKSPACE**

LPN has been offering high-quality of fully integrated urban housing development projects to Thai society through 129 projects over the course of 30 years. Given that our priority is the quality of lives of the people, employees, customers, and society as a whole, we are determined to drive our organization towards "Sustainable Development".









NYE ESTATE Co., Ltd. is one of Thailand's leading property developers with projects outstanding in striking designs that blend seamlessly with functionality, innovation, quality, and green commitment to society.











**THANK YOU**