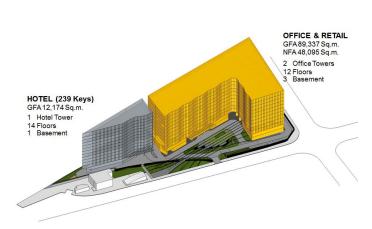

Update : November 1, 2023

\* Subject to contract & availability

| PROPERTY / LOCATION: | Grade B+ CBD Office Building<br>Corner of Rama 4 – Ratchadapisek intersection, MRT QSNCC station in front<br>of the property. |  |
|----------------------|-------------------------------------------------------------------------------------------------------------------------------|--|
| LAND AREA:           | 8-3-75 rais                                                                                                                   |  |
| NO. OF TOWERS:       | 2 office towers (FYI 1 and FYI 2)                                                                                             |  |
| NO. OF STOREYS:      | 12                                                                                                                            |  |
| FLOORS:              | Basement : B1-B3                                                                                                              |  |
|                      | Retail : Floor 1 - 2                                                                                                          |  |
|                      | Office : Floor 3 - 12                                                                                                         |  |
| COMPLETION:          | Q1 / 2016                                                                                                                     |  |
| NET LETTABLE AREA:   | Approx. 48,000 sq.m.                                                                                                          |  |
|                      | (OFFICE approx. 44,300 sq.m / RETAIL approx. 3,700 sq.m)                                                                      |  |
| FLOOR PLATE:         | Approx. 2,300 sq.m – 2,500 sq.m.                                                                                              |  |
| HIGHLIGHT FEATURES:  | * Lettable size available from 171 sq.m. up to 2,500 sq.m.<br>* Floor layout expandable to approx. 4,800 sq.m (Floor 6 – 12)  |  |
|                      |                                                                                                                               |  |
|                      | * Office ceiling 2.90 meters                                                                                                  |  |
|                      | * Column-free design<br>* Special provision for 2 knock-out panel per floor                                                   |  |
|                      |                                                                                                                               |  |
|                      | * Apply LEED <sup>®</sup> Gold Certification from U.S. Green Building Council                                                 |  |

| MATV:                     | Tap-off units are provided on every floor for TV stations.                                                                                                                                          |
|---------------------------|-----------------------------------------------------------------------------------------------------------------------------------------------------------------------------------------------------|
| SECURITY SYSTEM:          | Access control card system via turnstile, advanced 24 hours CCTV Room with door contact alarm system, 24 hours guard patrol.                                                                        |
| FIRE PROTECTION SYSTEM:   | Smoke detectors, sprinkles, and pressurized fire escapes stairs.                                                                                                                                    |
| TRANSPORTATION<br>ACCESS: | <ul> <li>* Entrance/exit via Ratchadapisek Road and Rama 4 Road</li> <li>* MRT QSNCC station Exit 1 in front of the property</li> <li>* Proximity to expressway; Rama 4 and Tha Rue exit</li> </ul> |
| NEARBY FACILITIES:        | Coffee Café, Convenient Store, Restaurant, ATM, Banks are within same<br>building.                                                                                                                  |
|                           | Business hotel (239 rooms, 14 storey, opened in Aug 2016)                                                                                                                                           |
|                           | QSNCC : Queen Sirikit National Convention Center (meeting, exhibition hall, wedding, restaurants, food court)                                                                                       |
| FITTING-OUT CHARGES:      |                                                                                                                                                                                                     |
| FITTING-OUT DEPOSIT:      |                                                                                                                                                                                                     |
| - OFFICE                  | Baht 50,000 per unit of leased space less than 200 sq.m.                                                                                                                                            |
|                           | Baht 80,000 per unit of leased space 201 sq.m. to 500 sq.m.                                                                                                                                         |
|                           | Baht 100,000 per unit of leased space 501 sq.m. to 1,000 sq.m.                                                                                                                                      |
|                           | Baht 200,000 per floor of leased space over 1,000 sq.m. or whole floor                                                                                                                              |
| - RETAIL                  | Baht 500 per sq.m per unit (Minimum Baht 50,000 per unit)                                                                                                                                           |