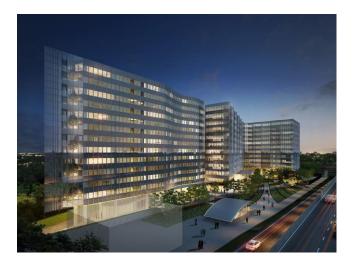

Update : November 1, 2023

\* Subject to contract & availability

| PROPERTY / LOCATION: | Grade B+ CBD Office Building<br>Corner of Rama 4 – Ratchadapisek intersection, MRT QSNCC station in front<br>of the property. |  |
|----------------------|-------------------------------------------------------------------------------------------------------------------------------|--|
| LAND AREA:           | 8-3-75 rais                                                                                                                   |  |
| NO. OF TOWERS:       | 2 office towers (FYI 1 and FYI 2)                                                                                             |  |
| NO. OF STOREYS:      | 12                                                                                                                            |  |
| FLOORS:              | Basement : B1-B3                                                                                                              |  |
|                      | Retail : Floor 1 - 2                                                                                                          |  |
|                      | Office : Floor 3 - 12                                                                                                         |  |
| COMPLETION:          | Q1 / 2016                                                                                                                     |  |
| NET LETTABLE AREA:   | Approx. 48,000 sq.m.                                                                                                          |  |
|                      | (OFFICE approx. 44,300 sq.m / RETAIL approx. 3,700 sq.m)                                                                      |  |
| FLOOR PLATE:         | Approx. 2,300 sq.m – 2,500 sq.m.                                                                                              |  |
| HIGHLIGHT FEATURES:  | * Lettable size available from 171 sq.m. up to 2,500 sq.m.<br>* Floor layout expandable to approx. 4,800 sq.m (Floor 6 – 12)  |  |
|                      |                                                                                                                               |  |
|                      | * Office ceiling 2.90 meters                                                                                                  |  |
|                      | * Column-free design<br>* Special provision for 2 knock-out panel per floor                                                   |  |
|                      |                                                                                                                               |  |
|                      | * Apply LEED <sup>®</sup> Gold Certification from U.S. Green Building Council                                                 |  |